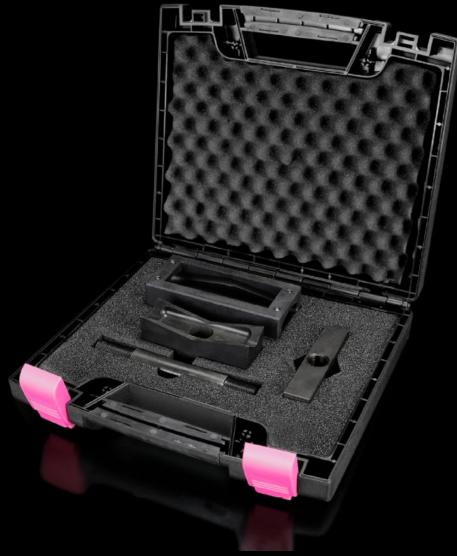

## AS 4055.465 - Hole punch, heavy connectors for sheet steel

For punching rectangular cut-outs for connectors

## **Features**

| Model No.                                          | AS 4055.465                                                                                                         |
|----------------------------------------------------|---------------------------------------------------------------------------------------------------------------------|
| Product description                                | For punching rectangular cut-outs for connectors. The hole punch is operated with a hydraulic punch.                |
| Benefits                                           | With side ejector for the waste No jamming of the die                                                               |
|                                                    | When the die and stamp are compressed, the mounting holes for connectors are marked on the metal sheet between them |
| Supply includes                                    | Female dies                                                                                                         |
|                                                    | Male dies                                                                                                           |
|                                                    | Tension bolts                                                                                                       |
|                                                    | Lock nut                                                                                                            |
| Machinable material                                | Sheet steel                                                                                                         |
| Maximum machinable material thickness, sheet steel | 2 mm                                                                                                                |
| □ punch                                            | 36 x 112 mm                                                                                                         |
| Packs of                                           | 1 pc(s).                                                                                                            |
| Net weight                                         | 3.84                                                                                                                |
| Gross weight                                       | 4.7                                                                                                                 |
| Customs tariff number                              | 82073010                                                                                                            |
| EAN                                                | 4028177808546                                                                                                       |
| ETIM 9                                             | EC000156                                                                                                            |
| ETIM 8                                             | EC000156                                                                                                            |
| ECLASS 8.0                                         | 21049047                                                                                                            |
|                                                    |                                                                                                                     |