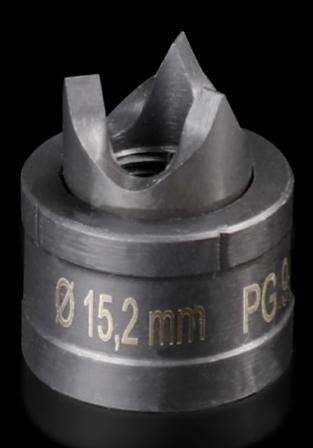

## AS 4055.515 - Splitter hole punch, round for sheet steel, with triple splitting

For punching round cut-outs

## Features

| Model No.                                          | AS 4055.515                                                                                                                                        |
|----------------------------------------------------|----------------------------------------------------------------------------------------------------------------------------------------------------|
| Design                                             | With triple splitting                                                                                                                              |
| Product description                                |                                                                                                                                                    |
| Supply includes                                    | Female dies<br>Male dies                                                                                                                           |
| Machinable material                                | Sheet steel                                                                                                                                        |
| Maximum machinable material thickness, sheet steel | 2 mm                                                                                                                                               |
| Øpunch                                             | 15.2 mm                                                                                                                                            |
| Note                                               | When operating with wrenches, tension screws with ball bearings<br>should be used.<br>Other sizes, see splitter hole punch, round, stainless steel |
| Suitable for hydraulic bolt order<br>number        | 4055.661                                                                                                                                           |
| Tension screw (Ø x L)                              | 9.5 x 50 mm                                                                                                                                        |
| Hydraulic tension screw Ø                          | 9.5 mm<br>19 mm                                                                                                                                    |
| Packs of                                           | 1 pc(s).                                                                                                                                           |
| Net weight                                         | 0.039                                                                                                                                              |
| Gross weight                                       | 0.054                                                                                                                                              |
| Customs tariff number                              | 82073010                                                                                                                                           |
| EAN                                                | 4028177808638                                                                                                                                      |
| ETIM 9                                             | EC000156                                                                                                                                           |
|                                                    |                                                                                                                                                    |