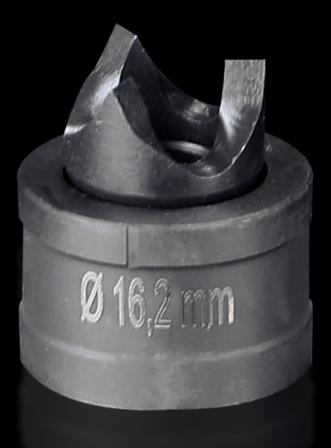

## AS 4055.516 Splitter hole punch, round

CLIMATE CONTROL

IT INFRASTRUCTURE SOFTWARE & SERVICES

State: 7/07/2025 (Source: rittal.com/au-en)

POWER DISTRIBUTION

FRIEDHELM LOH GROUP

ENCLOSURES

## AS 4055.516 - Splitter hole punch, round for sheet steel, with triple splitting

For punching round cut-outs

## Features

| Model No.                                          | AS 4055.516                                                                                                                                        |  |
|----------------------------------------------------|----------------------------------------------------------------------------------------------------------------------------------------------------|--|
| Design                                             | With triple splitting                                                                                                                              |  |
| Product description                                |                                                                                                                                                    |  |
| Supply includes                                    | Female dies<br>Male dies                                                                                                                           |  |
| Machinable material                                | Sheet steel                                                                                                                                        |  |
| Maximum machinable material thickness, sheet steel | 2 mm                                                                                                                                               |  |
| Øpunch                                             | 16.2 mm                                                                                                                                            |  |
| For threads                                        | M16                                                                                                                                                |  |
| Note                                               | When operating with wrenches, tension screws with ball bearings<br>should be used.<br>Other sizes, see splitter hole punch, round, stainless steel |  |
| Suitable for hydraulic bolt order<br>number        | 4055.661                                                                                                                                           |  |
| Tension screw (Ø x L)                              | 9.5 x 50 mm                                                                                                                                        |  |
| Hydraulic tension screw Ø                          | 9.5 mm<br>19 mm                                                                                                                                    |  |
| Packs of                                           | 1 pc(s).                                                                                                                                           |  |
| Net weight                                         | 0.047                                                                                                                                              |  |
| Gross weight                                       | 0.062                                                                                                                                              |  |
| Customs tariff number                              | 82073010                                                                                                                                           |  |
| EAN                                                | 4028177808645                                                                                                                                      |  |
|                                                    |                                                                                                                                                    |  |