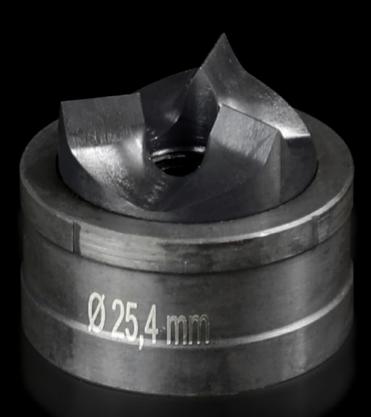

## AS 4055.525 - Splitter hole punch, round for sheet steel, with triple splitting

For punching round cut-outs

## Features

| Model No.                                          | AS 4055.525                                                                                                                                        |  |
|----------------------------------------------------|----------------------------------------------------------------------------------------------------------------------------------------------------|--|
| Design                                             | With triple splitting                                                                                                                              |  |
| Product description                                |                                                                                                                                                    |  |
| Supply includes                                    | Female dies<br>Male dies                                                                                                                           |  |
| Machinable material                                | Sheet steel                                                                                                                                        |  |
| Maximum machinable material thickness, sheet steel | 2 mm                                                                                                                                               |  |
| Ø punch                                            | 25.4 mm                                                                                                                                            |  |
| For threads                                        | M25                                                                                                                                                |  |
| Note                                               | When operating with wrenches, tension screws with ball bearings<br>should be used.<br>Other sizes, see splitter hole punch, round, stainless steel |  |
| Suitable for hydraulic bolt order<br>number        | 4055.661                                                                                                                                           |  |
| Tension screw (Ø x L)                              | 9.5 x 50 mm                                                                                                                                        |  |
| Hydraulic tension screw Ø                          | 9.5 mm<br>19 mm                                                                                                                                    |  |
| Packs of                                           | 1 pc(s).                                                                                                                                           |  |
| Net weight                                         | 0.112                                                                                                                                              |  |
| Gross weight                                       | 0.133                                                                                                                                              |  |
| Customs tariff number                              | 82055980                                                                                                                                           |  |
| EAN                                                | 4028177808683                                                                                                                                      |  |
|                                                    |                                                                                                                                                    |  |