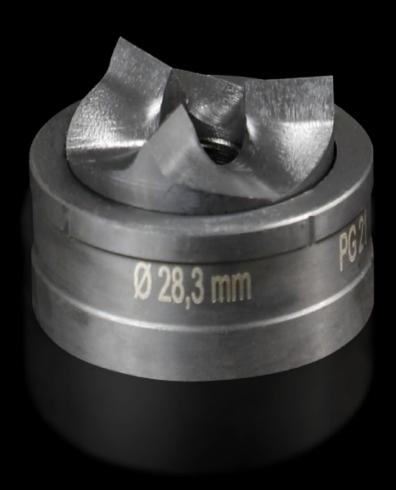

# AS 4055.528 - Splitter hole punch, round for sheet steel, with triple splitting

For punching round cut-outs

#### **Features**

| AS 4055.528                                                                                                                                  |
|----------------------------------------------------------------------------------------------------------------------------------------------|
| With triple splitting                                                                                                                        |
|                                                                                                                                              |
| Female dies<br>Male dies                                                                                                                     |
| Sheet steel                                                                                                                                  |
| 2 mm                                                                                                                                         |
| 28.3 mm                                                                                                                                      |
| When operating with wrenches, tension screws with ball bearings should be used. Other sizes, see splitter hole punch, round, stainless steel |
| 4055.661                                                                                                                                     |
| 9.5 x 50 mm                                                                                                                                  |
| 9.5 mm<br>19 mm                                                                                                                              |
| 1 pc(s).                                                                                                                                     |
| 0.143                                                                                                                                        |
| 0.167                                                                                                                                        |
| 82073010                                                                                                                                     |
| 4028177808690                                                                                                                                |
| EC000156                                                                                                                                     |
|                                                                                                                                              |