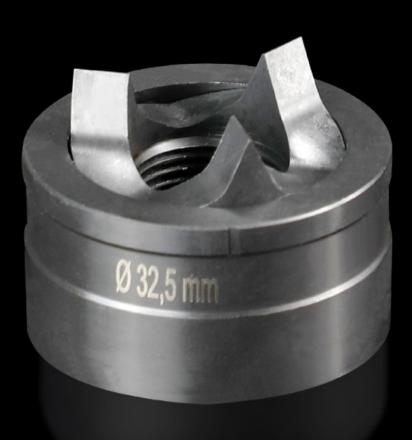

## AS 4055.532 - Splitter hole punch, round for sheet steel, with triple splitting

For punching round cut-outs

## Features

| Model No.                                          | AS 4055.532                                                                                                                                        |  |
|----------------------------------------------------|----------------------------------------------------------------------------------------------------------------------------------------------------|--|
| Design                                             | With triple splitting                                                                                                                              |  |
| Product description                                |                                                                                                                                                    |  |
| Supply includes                                    | Female dies<br>Male dies                                                                                                                           |  |
| Machinable material                                | Sheet steel                                                                                                                                        |  |
| Maximum machinable material thickness, sheet steel | 3 mm                                                                                                                                               |  |
| Øpunch                                             | 32.5 mm                                                                                                                                            |  |
| For threads                                        | M32                                                                                                                                                |  |
| Note                                               | When operating with wrenches, tension screws with ball bearings<br>should be used.<br>Other sizes, see splitter hole punch, round, stainless steel |  |
| Suitable for hydraulic bolt order<br>number        | 4055.663                                                                                                                                           |  |
| Tension screw (Ø x L)                              | 19 x 55 mm                                                                                                                                         |  |
| Hydraulic tension screw Ø                          | 19 mm                                                                                                                                              |  |
| Packs of                                           | 1 pc(s).                                                                                                                                           |  |
| Net weight                                         | 0.2                                                                                                                                                |  |
| Gross weight                                       | 0.22                                                                                                                                               |  |
| Customs tariff number                              | 82073010                                                                                                                                           |  |
| EAN                                                | 4028177808713                                                                                                                                      |  |
|                                                    |                                                                                                                                                    |  |