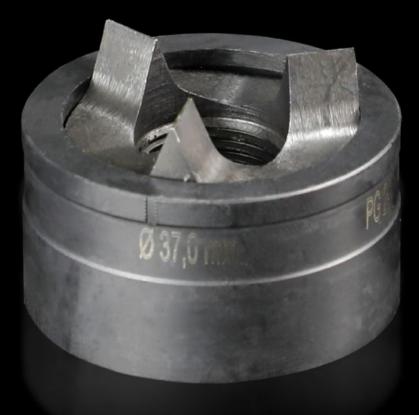

## AS 4055.537 - Splitter hole punch, round for sheet steel, with triple splitting

For punching round cut-outs

## Features

| Model No.                                          | AS 4055.537                                                                                                                                        |
|----------------------------------------------------|----------------------------------------------------------------------------------------------------------------------------------------------------|
| Design                                             | With triple splitting                                                                                                                              |
| Product description                                |                                                                                                                                                    |
| Supply includes                                    | Female dies<br>Male dies                                                                                                                           |
| Machinable material                                | Sheet steel                                                                                                                                        |
| Maximum machinable material thickness, sheet steel | 3 mm                                                                                                                                               |
| Ø punch                                            | 37 mm                                                                                                                                              |
| Note                                               | When operating with wrenches, tension screws with ball bearings<br>should be used.<br>Other sizes, see splitter hole punch, round, stainless steel |
| Suitable for hydraulic bolt order<br>number        | 4055.663                                                                                                                                           |
| Tension screw (Ø x L)                              | 19 x 55 mm                                                                                                                                         |
| Hydraulic tension screw Ø                          | 19 mm                                                                                                                                              |
| Packs of                                           | 1 pc(s).                                                                                                                                           |
| Net weight                                         | 0.281                                                                                                                                              |
| Gross weight                                       | 0.314                                                                                                                                              |
| Customs tariff number                              | 82073010                                                                                                                                           |
| EAN                                                | 4028177808737                                                                                                                                      |
| ETIM 9                                             | EC000156                                                                                                                                           |
|                                                    |                                                                                                                                                    |