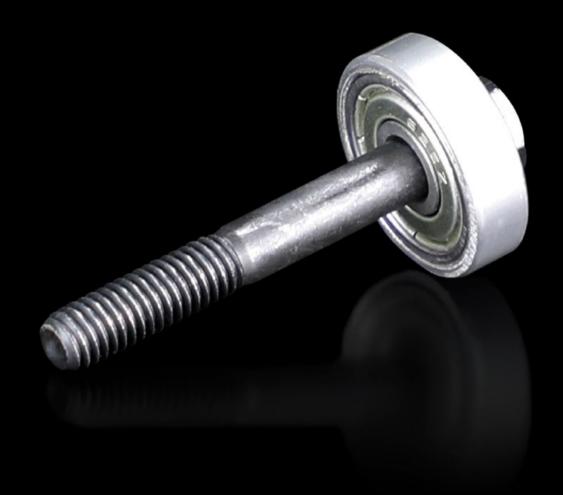

## AS 4055.630 - Tension screw with ball bearing

Accessories for hole punches. Required as a connecting part between the die and the stamp.

## **Features**

| Model No.             | AS 4055.630                                                                            |
|-----------------------|----------------------------------------------------------------------------------------|
| Product description   | Accessories for hole punches. Required as a connecting part between the die and stamp. |
| Note                  | For operation with wrench                                                              |
| Tension screw (Ø x L) | 6 x 40 mm                                                                              |
| Packs of              | 1 pc(s).                                                                               |
| Net weight            | 0.021                                                                                  |
| Gross weight          | 0.035                                                                                  |
| Customs tariff number | 73181900                                                                               |
| EAN                   | 4028177808904                                                                          |
| ETIM 9                | EC002690                                                                               |
| ETIM 8                | EC002690                                                                               |
| ECLASS 8.0            | 21049241                                                                               |