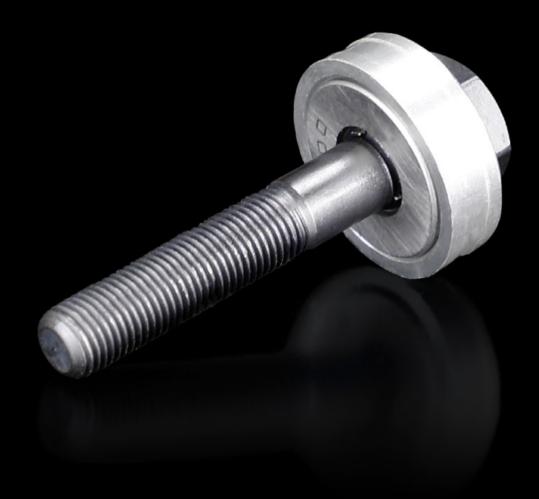

## AS 4055.631 - Tension screw with ball bearing

Accessories for hole punches. Required as a connecting part between the die and the stamp.

## **Features**

| Model No.             | AS 4055.631                                                                            |
|-----------------------|----------------------------------------------------------------------------------------|
| Product description   | Accessories for hole punches. Required as a connecting part between the die and stamp. |
| Note                  | For operation with wrench                                                              |
| Tension screw (Ø x L) | 9.5 x 50 mm                                                                            |
| Packs of              | 1 pc(s).                                                                               |
| Net weight            | 0.067                                                                                  |
| Gross weight          | 0.086                                                                                  |
| Customs tariff number | 73181900                                                                               |
| EAN                   | 4028177808911                                                                          |
| ETIM 9                | EC002690                                                                               |
| ETIM 8                | EC002690                                                                               |
| ECLASS 8.0            | 21049241                                                                               |