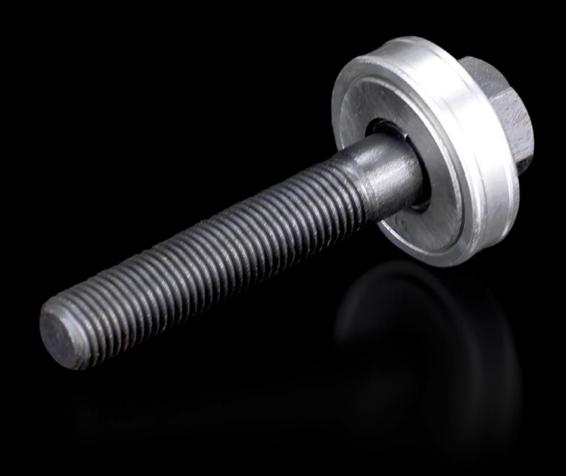

## AS 4055.632 - Tension screw with ball bearing

Accessories for hole punches. Required as a connecting part between the die and the stamp.

## **Features**

| Model No.             | AS 4055.632                                                                            |
|-----------------------|----------------------------------------------------------------------------------------|
| Product description   | Accessories for hole punches. Required as a connecting part between the die and stamp. |
| Note                  | For operation with wrench                                                              |
| Tension screw (Ø x L) | 11.1 x 60 mm                                                                           |
| Packs of              | 1 pc(s).                                                                               |
| Net weight            | 0.089                                                                                  |
| Gross weight          | 0.108                                                                                  |
| Customs tariff number | 73181900                                                                               |
| EAN                   | 4028177808928                                                                          |
| ETIM 9                | EC002690                                                                               |
| ETIM 8                | EC002690                                                                               |
| ECLASS 8.0            | 21049241                                                                               |