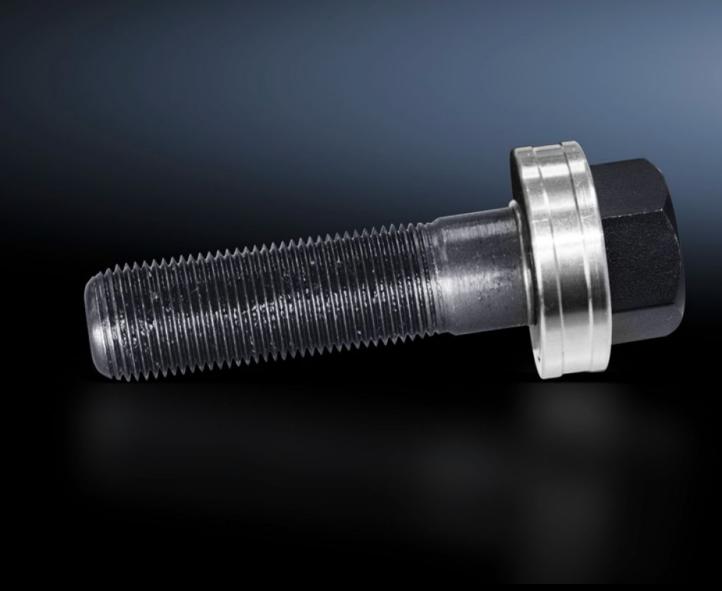

## AS 4055.634 - Tension screw with ball bearing

Accessories for hole punches. Required as a connecting part between the die and the stamp.

## **Features**

| Model No.             | AS 4055.634                                                                            |
|-----------------------|----------------------------------------------------------------------------------------|
| Product description   | Accessories for hole punches. Required as a connecting part between the die and stamp. |
| Note                  | For operation with wrench                                                              |
| Tension screw (Ø x L) | 19 x 75 mm                                                                             |
| Packs of              | 1 pc(s).                                                                               |
| Net weight            | 0.291                                                                                  |
| Gross weight          | 0.312                                                                                  |
| Customs tariff number | 73181900                                                                               |
| EAN                   | 4028177808942                                                                          |
| ETIM 9                | EC002690                                                                               |
| ETIM 8                | EC002690                                                                               |
| ECLASS 8.0            | 21049241                                                                               |