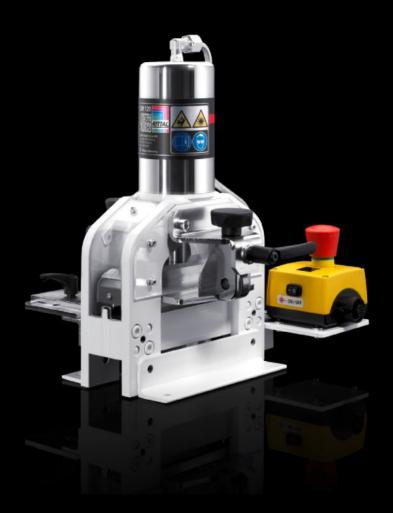

## AS 4055.710 - Busbar cutting unit CW 120-S

The cutting unit in the CW 120-S product series is ideal for cutting busbars to length. The integral precision laser facilitates the cutting and bending process. The unit is easily mounted on a workbench.

#### Features

| Model No.             | AS 4055.710                                                                                                                        |
|-----------------------|------------------------------------------------------------------------------------------------------------------------------------|
| Design                | Laser pointer (auxiliary laser), beam power laser class 1                                                                          |
| Product description   | The cutting unit in the CW 120-S product series is ideal for cutting busbars to length. The unit is easily mounted on a workbench. |
| Benefits              | Significant time savings compared to manual cutting                                                                                |
| Cutting (max.)        | 120 x 12 mm                                                                                                                        |
| Machine dimensions    | Width: 335 mm<br>Height: 370 mm<br>Depth: 275 mm                                                                                   |
| Support area          | Width: 283 mm<br>Height: 318 mm<br>Depth: 372 mm                                                                                   |
| Packs of              | 1 pc(s).                                                                                                                           |
| Net weight            | 21.3                                                                                                                               |
| Gross weight          | 23.3                                                                                                                               |
| Customs tariff number | 84623290                                                                                                                           |
| EAN                   | 4028177920651                                                                                                                      |
| ETIM 9                | EC004303                                                                                                                           |
| ETIM 8                | EC004303                                                                                                                           |
|                       |                                                                                                                                    |