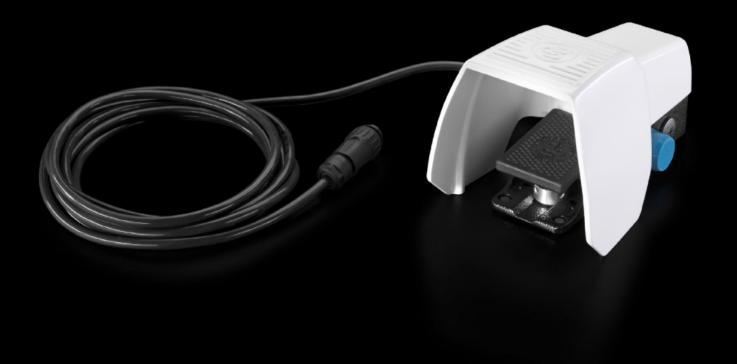

## AS 4055.712 - Foot-switch

Footswitch including connection cable, for using busbar machining equipment from the CW 120-S range.

## **Features**

| Model No.             | AS 4055.712                                                                                          |
|-----------------------|------------------------------------------------------------------------------------------------------|
| Product description   | Footswitch including connection cable, for using busbar machining equipment from the CW 120-S range. |
| Packs of              | 1 pc(s).                                                                                             |
| Net weight            | 2.06                                                                                                 |
| Gross weight          | 2.26                                                                                                 |
| Customs tariff number | 85365019                                                                                             |
| EAN                   | 4028177923966                                                                                        |
| ETIM 9                | EC001258                                                                                             |
| ETIM 8                | EC001258                                                                                             |
| ECLASS 8.0            | 27371218                                                                                             |