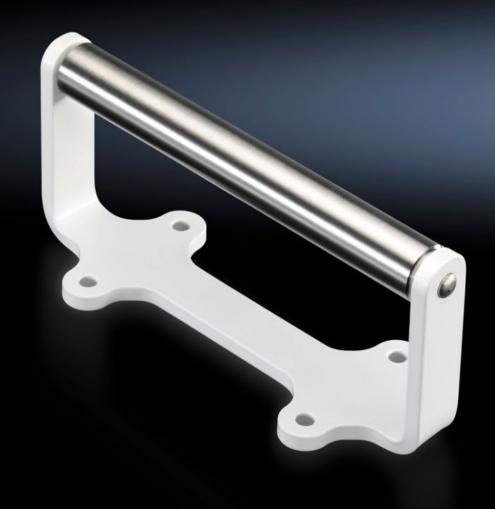

## AS 4055.714 - Ride-up roller for busbars

Ride-up roller for user-friendly handling when cutting busbars to size with the CW 120-S.