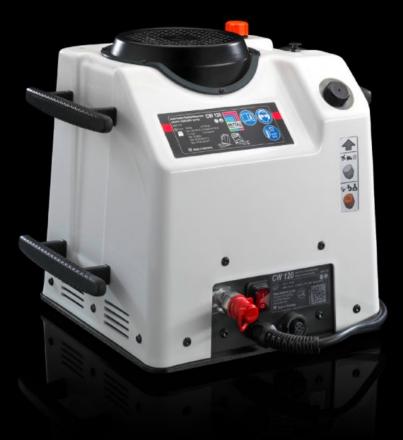

## AS 4055.720 - Electro-hydraulic pump

The electro-hydraulic pump is used to drive products in the CW 120-S series.

#### Features

| Model No.                                   | AS 4055.720                                                                              |
|---------------------------------------------|------------------------------------------------------------------------------------------|
| Product description                         | The electro-hydraulic pump is used to drive products in the CW 120-<br>S product series. |
| Power consumption                           | 1.3 kW                                                                                   |
| Filling volume                              | 3.2                                                                                      |
| Working volume                              | 2.2                                                                                      |
| Flow rate (max.)                            | 1.1 l/min                                                                                |
| Oil (type)                                  | HLP 46                                                                                   |
| Rated operating voltage                     | 230 V, 50 Hz                                                                             |
| Rated current                               | 5.65 A                                                                                   |
| Machine dimensions                          | Width: 400 mm<br>Height: 325 mm<br>Depth: 335 mm                                         |
| Support area                                | Width: 402 mm<br>Height: 342 mm<br>Depth: 397 mm                                         |
| Permissible operating pressure (p.<br>max.) | 700 bar                                                                                  |
| Packs of                                    | 1 pc(s).                                                                                 |
| Net weight                                  | 32                                                                                       |
| Gross weight                                | 34.5                                                                                     |
| Customs tariff number                       | 84138100                                                                                 |
| EAN                                         | 4028177920644                                                                            |
| ETIM 9                                      | EC011047                                                                                 |
|                                             |                                                                                          |