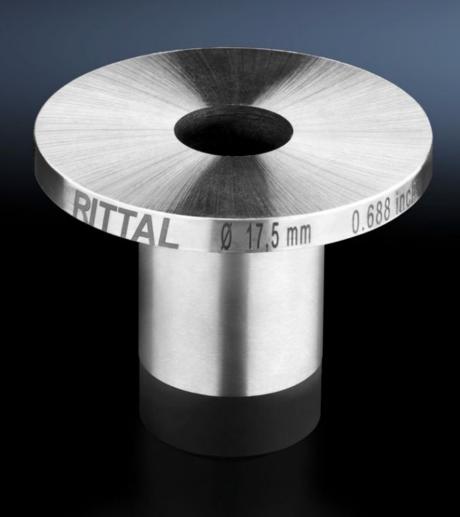

## AS 4055.772 - Female dies

The female dies should be used in combination with the respective male die. This allows round holes to be punched in busbars.

## **Features**

| Model No.                 | AS 4055.772                                                                                                                   |
|---------------------------|-------------------------------------------------------------------------------------------------------------------------------|
| Product description       | The female dies should be used in combination with the respective male die. This allows round holes to be punched in busbars. |
| Diameter                  | 9.5 mm                                                                                                                        |
| Material thickness (max.) | 12 mm                                                                                                                         |
| Packs of                  | 1 pc(s).                                                                                                                      |
| Net weight                | 0.25                                                                                                                          |
| Gross weight              | 0.302                                                                                                                         |
| Customs tariff number     | 82073010                                                                                                                      |
| EAN                       | 4028177920750                                                                                                                 |
| ETIM 9                    | EC003458                                                                                                                      |
| ETIM 8                    | EC003458                                                                                                                      |
| ECLASS 8.0                | 21049240                                                                                                                      |