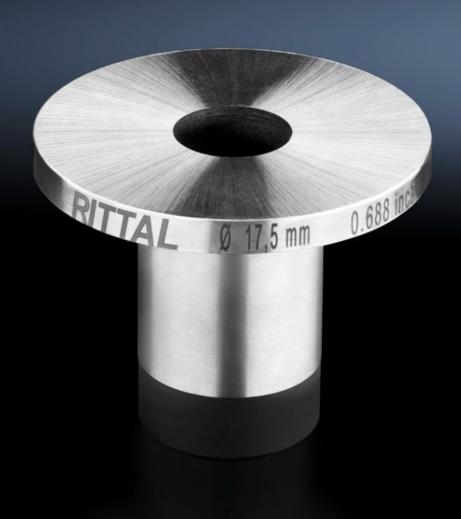

## AS 4055.773 - Female dies

The female dies should be used in combination with the respective male die. This allows round holes to be punched in busbars.

## **Features**

| Model No.                 | AS 4055.773                                                                                                                   |
|---------------------------|-------------------------------------------------------------------------------------------------------------------------------|
| Product description       | The female dies should be used in combination with the respective male die. This allows round holes to be punched in busbars. |
| Diameter                  | 11 mm                                                                                                                         |
| Material thickness (max.) | 12 mm                                                                                                                         |
| Packs of                  | 1 pc(s).                                                                                                                      |
| Net weight                | 0.283                                                                                                                         |
| Gross weight              | 0.324                                                                                                                         |
| Customs tariff number     | 82073010                                                                                                                      |
| EAN                       | 4028177920743                                                                                                                 |
| ETIM 9                    | EC003458                                                                                                                      |
| ETIM 8                    | EC003458                                                                                                                      |
| ECLASS 8.0                | 21049240                                                                                                                      |