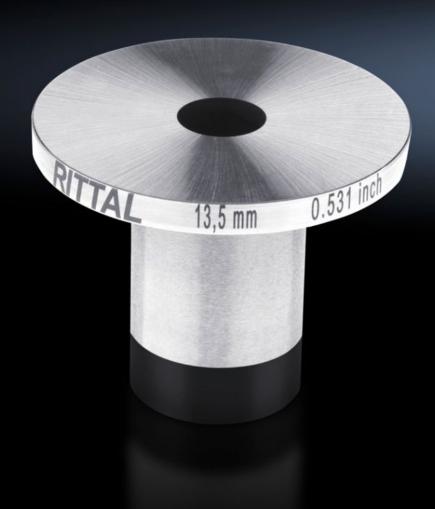

## AS 4055.775 - Female dies

The female dies should be used in combination with the respective male die. This allows round holes to be punched in busbars.

## **Features**

| Model No.                 | AS 4055.775                                                                                                                   |
|---------------------------|-------------------------------------------------------------------------------------------------------------------------------|
| Product description       | The female dies should be used in combination with the respective male die. This allows round holes to be punched in busbars. |
| Diameter                  | 13.5 mm                                                                                                                       |
| Material thickness (max.) | 12 mm                                                                                                                         |
| Packs of                  | 1 pc(s).                                                                                                                      |
| Net weight                | 0.256                                                                                                                         |
| Gross weight              | 0.296                                                                                                                         |
| Customs tariff number     | 82073010                                                                                                                      |
| EAN                       | 4028177920729                                                                                                                 |
| ETIM 9                    | EC003458                                                                                                                      |
| ETIM 8                    | EC003458                                                                                                                      |
| ECLASS 8.0                | 21049240                                                                                                                      |