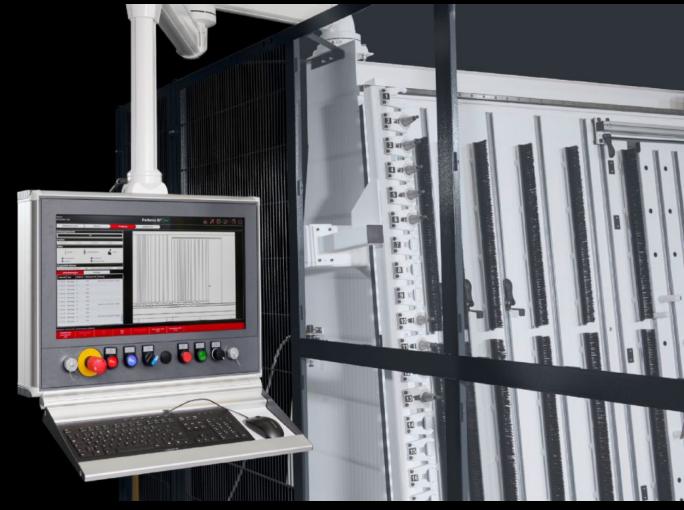

## AS 4055.951 - Perforex MT S support arm system

Support arm system for flexible, ergonomic operator positioning on the Perforex Milling Terminals MT S.

## Features

| Model No.             | AS 4055.951                                                                                                                                                   |
|-----------------------|---------------------------------------------------------------------------------------------------------------------------------------------------------------|
| Product description   | Support arm system for flexible, ergonomic operator positioning or the Perforex milling terminals MT.                                                         |
| Benefits              | For ergonomic, back-friendly working<br>For positioning the display at the optimum operator height<br>Easy-to-clean, hygienic design<br>Space-saving solution |
| Supply includes       | Perforex MT S support arm system<br>Including signal pillar                                                                                                   |
| Note                  | Not suitable for retrofitting<br>This option is provided exclusively for the European market.                                                                 |
| To fit Model No.      | 4055.921<br>4055.922<br>4055.926<br>4055.927                                                                                                                  |
| Packs of              | 1 pc(s).                                                                                                                                                      |
| Net weight            | 80                                                                                                                                                            |
| Gross weight          | 80                                                                                                                                                            |
| Customs tariff number | 76169990                                                                                                                                                      |
| EAN                   | 4028177967472                                                                                                                                                 |