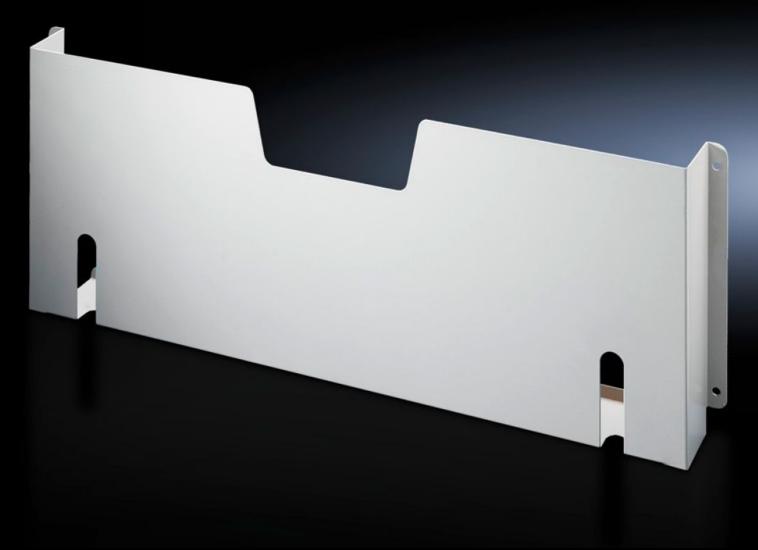

## SZ 4124.000 - Wiring plan pocket of sheet steel for VX, TS, VX SE, PC, TP pedestal

For fastening to tubular door frames at any height.

## **Features**

| SZ 4124.000                                         |
|-----------------------------------------------------|
| For fastening to tubular door frames at any height. |
| RAL 7035                                            |
| Assembly parts                                      |
| 210 mm                                              |
| 855 mm                                              |
| 1,000 mm                                            |
| Depth: 90 mm                                        |
| 1 pc(s).                                            |
| 1.93                                                |
| 2.16                                                |
| 73269098                                            |
| 4028177091948                                       |
| EC000317                                            |
| EC000317                                            |
| 27189267                                            |
|                                                     |