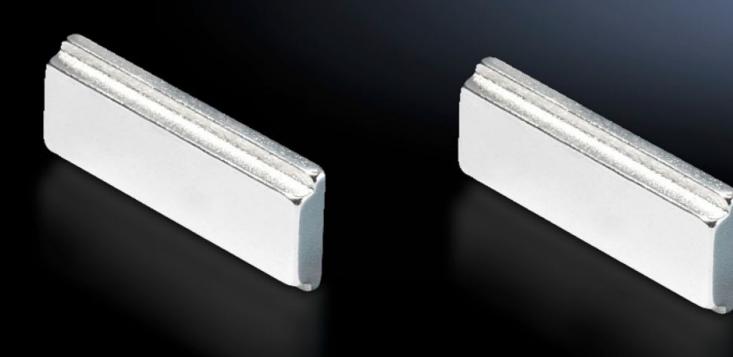

## SZ 4140.000 - Mounting kit magnet for LED compact system light

For reliable adhesion on all sheet steel surfaces.

## **Features**

| Model No.             | SZ 4140.000                                        |
|-----------------------|----------------------------------------------------|
| Product description   | For reliable adhesion on all sheet steel surfaces. |
| Packs of              | 2 pc(s).                                           |
| Net weight            | 0.044                                              |
| Gross weight          | 0.053                                              |
| Customs tariff number | 85051190                                           |
| EAN                   | 4028177522718                                      |
| E-Number Sweden       | E4302504                                           |
| ETIM 9                | EC002625                                           |
| ETIM 8                | EC002625                                           |
| ECLASS 8.0            | 27189234                                           |