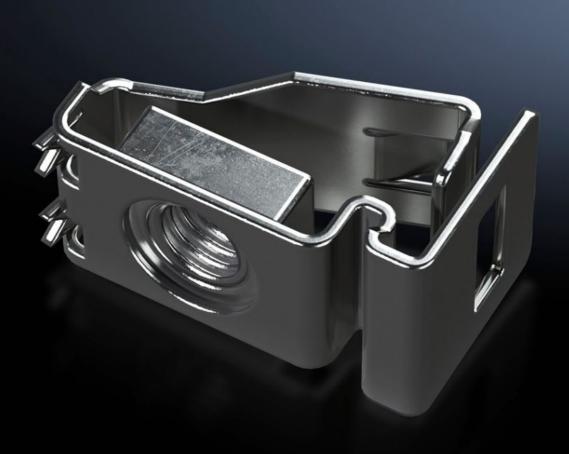

## VX 4164.500 - Captive nuts for VX

For all-round metric mounting on the enclosure section.

#### **Features**

| Model No.             | VX 4164.500                                                                                                                                                                                                                                                                                                                                                                                                  |
|-----------------------|--------------------------------------------------------------------------------------------------------------------------------------------------------------------------------------------------------------------------------------------------------------------------------------------------------------------------------------------------------------------------------------------------------------|
| Benefits              | For all-round mounting on the enclosure section The compression spring, designed as an insertion aid, ensures reliable mechanical and electrical connection in the system punchings Simply slides in from the side Safely and easily released with a screwdriver                                                                                                                                             |
| Installation options  | On the horizontal and vertical VX enclosure section On punched sections with mounting flanges, 23 x 64 mm On punched sections with mounting flanges, 23 x 89 mm, stainless steel On punched section without mounting flange, 23 x 64 mm On enclosures and rails with rectangular system punching 12.5 x 17 mm In VX SE, on the enclosure section in conjunction with VX adaptor rail In the VX SE base frame |
| Dimensions            | Thread: M6                                                                                                                                                                                                                                                                                                                                                                                                   |
| To fit enclosure type | VX                                                                                                                                                                                                                                                                                                                                                                                                           |
| Thread                | M6                                                                                                                                                                                                                                                                                                                                                                                                           |
| Packs of              | 20 pc(s).                                                                                                                                                                                                                                                                                                                                                                                                    |
| Net weight            | 0.12                                                                                                                                                                                                                                                                                                                                                                                                         |
| Gross weight          | 0.175                                                                                                                                                                                                                                                                                                                                                                                                        |
| Customs tariff number | 73181692                                                                                                                                                                                                                                                                                                                                                                                                     |
| EAN                   | 4028177920996                                                                                                                                                                                                                                                                                                                                                                                                |
| ETIM 9                | EC002358                                                                                                                                                                                                                                                                                                                                                                                                     |
| ETIM 8                | EC002358                                                                                                                                                                                                                                                                                                                                                                                                     |