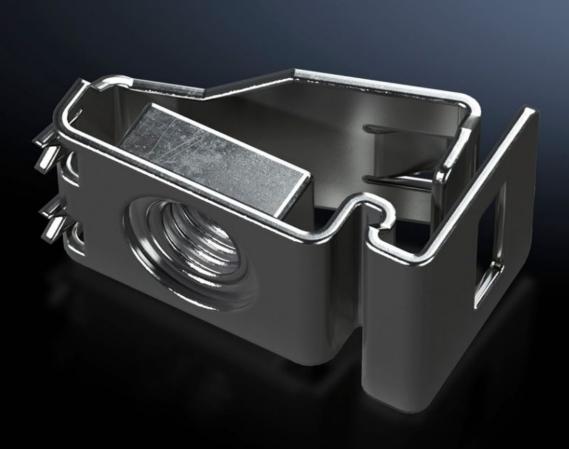

## VX 4165.500 - Captive nuts for VX

For all-round metric mounting on the enclosure section.

#### **Features**

| Model No.             | VX 4165.500                                                                                                                                                                                                                                                                                                                                                                                                  |
|-----------------------|--------------------------------------------------------------------------------------------------------------------------------------------------------------------------------------------------------------------------------------------------------------------------------------------------------------------------------------------------------------------------------------------------------------|
| Benefits              | For all-round mounting on the enclosure section The compression spring, designed as an insertion aid, ensures reliable mechanical and electrical connection in the system punchings Simply slides in from the side Safely and easily released with a screwdriver                                                                                                                                             |
| Installation options  | On the horizontal and vertical VX enclosure section On punched sections with mounting flanges, 23 x 64 mm On punched sections with mounting flanges, 23 x 89 mm, stainless steel On punched section without mounting flange, 23 x 64 mm On enclosures and rails with rectangular system punching 12.5 x 11 mm In VX SE, on the enclosure section in conjunction with VX adaptor rail In the VX SE base frame |
| Dimensions            | Thread: M8                                                                                                                                                                                                                                                                                                                                                                                                   |
| To fit enclosure type | VX                                                                                                                                                                                                                                                                                                                                                                                                           |
| Thread                | M8                                                                                                                                                                                                                                                                                                                                                                                                           |
| Packs of              | 20 pc(s).                                                                                                                                                                                                                                                                                                                                                                                                    |
| Net weight            | 0.12                                                                                                                                                                                                                                                                                                                                                                                                         |
| Gross weight          | 0.158                                                                                                                                                                                                                                                                                                                                                                                                        |
| Customs tariff number | 73181692                                                                                                                                                                                                                                                                                                                                                                                                     |
| EAN                   | 4028177920989                                                                                                                                                                                                                                                                                                                                                                                                |
| ETIM 9                | EC002358                                                                                                                                                                                                                                                                                                                                                                                                     |
| ETIM 8                | EC002358                                                                                                                                                                                                                                                                                                                                                                                                     |