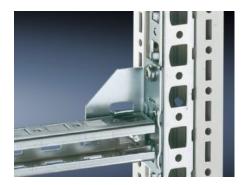

### **Features**

| Model No.             | SZ 4181.000                                                                                                                                                                                                                                                                                                      |  |
|-----------------------|------------------------------------------------------------------------------------------------------------------------------------------------------------------------------------------------------------------------------------------------------------------------------------------------------------------|--|
|                       |                                                                                                                                                                                                                                                                                                                  |  |
| Product description   | For quick attachment of punched rails 23 x 23 mm.                                                                                                                                                                                                                                                                |  |
| Material              | Sheet steel                                                                                                                                                                                                                                                                                                      |  |
| Surface finish        | Zinc-plated                                                                                                                                                                                                                                                                                                      |  |
| Supply includes       | Angle bracket, left Angle bracket, right Assembly parts                                                                                                                                                                                                                                                          |  |
| Installation options  | On the vertical TS, VX SE enclosure section via adaptor rails for VX compatibility On the horizontal TS enclosure section On the horizontal VX SE enclosure section, bottom On the horizontal VX SE enclosure section, top in the depth On enclosures and rails with rectangular system punching 12.5 x 10.5 mm. |  |
| To fit enclosure type | TS<br>VX SE                                                                                                                                                                                                                                                                                                      |  |
| Packs of              | 12 pc(s).                                                                                                                                                                                                                                                                                                        |  |
| Net weight            | 0.96                                                                                                                                                                                                                                                                                                             |  |
| Gross weight          | 1.044                                                                                                                                                                                                                                                                                                            |  |
| Customs tariff number | 73182900                                                                                                                                                                                                                                                                                                         |  |
| EAN                   | 4028177093348                                                                                                                                                                                                                                                                                                    |  |