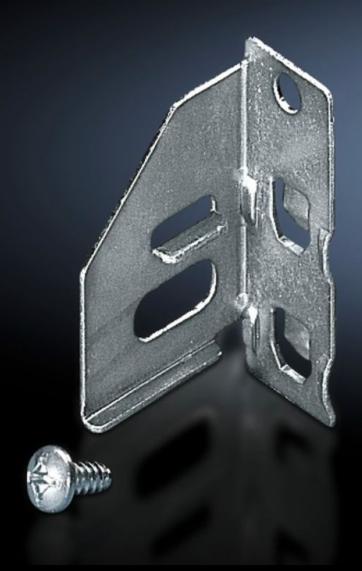

## SZ 4181.000 - Angle bracket PS

For quick attachment of punched rails 23 x 23 mm.

### **Features**

| Model No.             | SZ 4181.000                                                                                                                                                                                                                                                                                                      |  |
|-----------------------|------------------------------------------------------------------------------------------------------------------------------------------------------------------------------------------------------------------------------------------------------------------------------------------------------------------|--|
|                       |                                                                                                                                                                                                                                                                                                                  |  |
| Product description   | For quick attachment of punched rails 23 x 23 mm.                                                                                                                                                                                                                                                                |  |
| Material              | Sheet steel                                                                                                                                                                                                                                                                                                      |  |
| Surface finish        | Zinc-plated                                                                                                                                                                                                                                                                                                      |  |
| Supply includes       | Angle bracket, left Angle bracket, right Assembly parts                                                                                                                                                                                                                                                          |  |
| Installation options  | On the vertical TS, VX SE enclosure section via adaptor rails for VX compatibility On the horizontal TS enclosure section On the horizontal VX SE enclosure section, bottom On the horizontal VX SE enclosure section, top in the depth On enclosures and rails with rectangular system punching 12.5 x 10.5 mm. |  |
| To fit enclosure type | TS<br>VX SE                                                                                                                                                                                                                                                                                                      |  |
| Packs of              | 12 pc(s).                                                                                                                                                                                                                                                                                                        |  |
| Net weight            | 0.96                                                                                                                                                                                                                                                                                                             |  |
| Gross weight          | 1.044                                                                                                                                                                                                                                                                                                            |  |
| Customs tariff number | 73182900                                                                                                                                                                                                                                                                                                         |  |
| EAN                   | 4028177093348                                                                                                                                                                                                                                                                                                    |  |