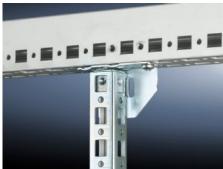

### **Features**

| Model No.             | SZ 4181.000                                                                                                                                                                                                                                                                                                      |  |
|-----------------------|------------------------------------------------------------------------------------------------------------------------------------------------------------------------------------------------------------------------------------------------------------------------------------------------------------------|--|
|                       |                                                                                                                                                                                                                                                                                                                  |  |
| Product description   | For quick attachment of punched rails 23 x 23 mm.                                                                                                                                                                                                                                                                |  |
| Material              | Sheet steel                                                                                                                                                                                                                                                                                                      |  |
| Surface finish        | Zinc-plated                                                                                                                                                                                                                                                                                                      |  |
| Supply includes       | Angle bracket, left Angle bracket, right Assembly parts                                                                                                                                                                                                                                                          |  |
| Installation options  | On the vertical TS, VX SE enclosure section via adaptor rails for VX compatibility On the horizontal TS enclosure section On the horizontal VX SE enclosure section, bottom On the horizontal VX SE enclosure section, top in the depth On enclosures and rails with rectangular system punching 12.5 x 10.5 mm. |  |
| To fit enclosure type | TS<br>VX SE                                                                                                                                                                                                                                                                                                      |  |
| Packs of              | 12 pc(s).                                                                                                                                                                                                                                                                                                        |  |
| Net weight            | 0.96                                                                                                                                                                                                                                                                                                             |  |
| Gross weight          | 1.044                                                                                                                                                                                                                                                                                                            |  |
| Customs tariff number | 73182900                                                                                                                                                                                                                                                                                                         |  |
| EAN                   | 4028177093348                                                                                                                                                                                                                                                                                                    |  |