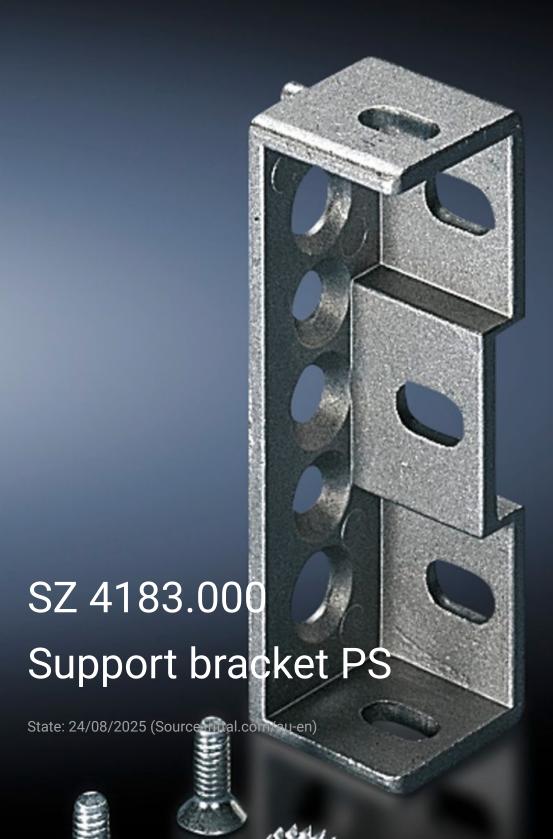

## SZ 4183.000 - Support bracket PS

For the attachment of punched sections without mounting flange  $23 \times 73$  mm or punched rails  $23 \times 23$  mm.

## **Features**

| Model No.             | SZ 4183.000                                                                                                                                                                                                                                                                                                                                 |  |
|-----------------------|---------------------------------------------------------------------------------------------------------------------------------------------------------------------------------------------------------------------------------------------------------------------------------------------------------------------------------------------|--|
| Product description   | For the attachment of punched sections without mounting flange 23 x 73 mm or punched rails 23 x 23 mm.                                                                                                                                                                                                                                      |  |
| Material              | Die-cast zinc                                                                                                                                                                                                                                                                                                                               |  |
| Supply includes       | 1 set = 1 support bracket, 2 countersunk screws, 2 serrated lock washers                                                                                                                                                                                                                                                                    |  |
| Installation options  | On the vertical TS, VX SE enclosure section via snap-on nuts TS 8800.806 or adaptor rail for VX compatibility On the horizontal TS enclosure section On the horizontal VX SE enclosure section, bottom On the horizontal VX SE enclosure section, top in the depth On enclosures and rails with rectangular system punching 12.5 x 10.5 mm. |  |
| To fit enclosure type | TS<br>VX SE                                                                                                                                                                                                                                                                                                                                 |  |
| Packs of              | 24 pc(s).                                                                                                                                                                                                                                                                                                                                   |  |
| Net weight            | 1.896                                                                                                                                                                                                                                                                                                                                       |  |
| Gross weight          | 2.087                                                                                                                                                                                                                                                                                                                                       |  |
| Customs tariff number | 73182900                                                                                                                                                                                                                                                                                                                                    |  |
| EAN                   | 4028177093386                                                                                                                                                                                                                                                                                                                               |  |
|                       |                                                                                                                                                                                                                                                                                                                                             |  |