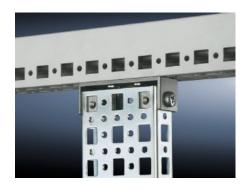

## **Features**

| Model No.             | SZ 4183.000                                                                                                                                                                                                                                                                                                                                 |  |
|-----------------------|---------------------------------------------------------------------------------------------------------------------------------------------------------------------------------------------------------------------------------------------------------------------------------------------------------------------------------------------|--|
| Product description   | For the attachment of punched sections without mounting flange 23 x 73 mm or punched rails 23 x 23 mm.                                                                                                                                                                                                                                      |  |
| Material              | Die-cast zinc                                                                                                                                                                                                                                                                                                                               |  |
| Supply includes       | 1 set = 1 support bracket, 2 countersunk screws, 2 serrated lock washers                                                                                                                                                                                                                                                                    |  |
| Installation options  | On the vertical TS, VX SE enclosure section via snap-on nuts TS 8800.806 or adaptor rail for VX compatibility On the horizontal TS enclosure section On the horizontal VX SE enclosure section, bottom On the horizontal VX SE enclosure section, top in the depth On enclosures and rails with rectangular system punching 12.5 x 10.5 mm. |  |
| To fit enclosure type | TS<br>VX SE                                                                                                                                                                                                                                                                                                                                 |  |
| Packs of              | 24 pc(s).                                                                                                                                                                                                                                                                                                                                   |  |
| Net weight            | 1.896                                                                                                                                                                                                                                                                                                                                       |  |
| Gross weight          | 2.087                                                                                                                                                                                                                                                                                                                                       |  |
| Customs tariff number | 73182900                                                                                                                                                                                                                                                                                                                                    |  |
| EAN                   | 4028177093386                                                                                                                                                                                                                                                                                                                               |  |
|                       |                                                                                                                                                                                                                                                                                                                                             |  |