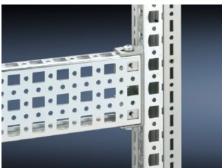

## **Features**

| Model No.             | SZ 4183.000                                                                                                                                                                                                                                                                                                                                 |  |
|-----------------------|---------------------------------------------------------------------------------------------------------------------------------------------------------------------------------------------------------------------------------------------------------------------------------------------------------------------------------------------|--|
| Product description   | For the attachment of punched sections without mounting flange 23 x 73 mm or punched rails 23 x 23 mm.                                                                                                                                                                                                                                      |  |
| Material              | Die-cast zinc                                                                                                                                                                                                                                                                                                                               |  |
| Supply includes       | 1 set = 1 support bracket, 2 countersunk screws, 2 serrated lock washers                                                                                                                                                                                                                                                                    |  |
| Installation options  | On the vertical TS, VX SE enclosure section via snap-on nuts TS 8800.806 or adaptor rail for VX compatibility On the horizontal TS enclosure section On the horizontal VX SE enclosure section, bottom On the horizontal VX SE enclosure section, top in the depth On enclosures and rails with rectangular system punching 12.5 x 10.5 mm. |  |
| To fit enclosure type | TS<br>VX SE                                                                                                                                                                                                                                                                                                                                 |  |
| Packs of              | 24 pc(s).                                                                                                                                                                                                                                                                                                                                   |  |
| Net weight            | 1.896                                                                                                                                                                                                                                                                                                                                       |  |
| Gross weight          | 2.087                                                                                                                                                                                                                                                                                                                                       |  |
| Customs tariff number | 73182900                                                                                                                                                                                                                                                                                                                                    |  |
| EAN                   | 4028177093386                                                                                                                                                                                                                                                                                                                               |  |
|                       |                                                                                                                                                                                                                                                                                                                                             |  |