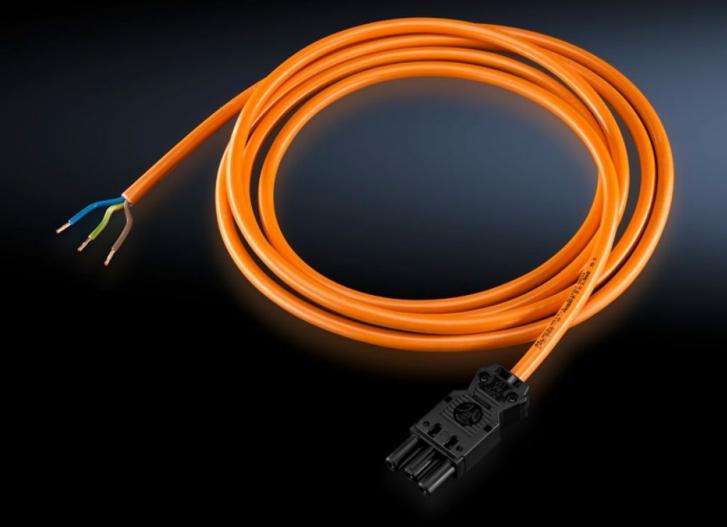

## SZ 4315.100 - Connection cable

For power supply or through-wiring.

#### Features

| Model No.             | SZ 4315.100                                     |
|-----------------------|-------------------------------------------------|
| Design                | For power supply (with jack, without connector) |
| Length                | 3,000 mm                                        |
| Dimensions            | Length: 3,000 mm                                |
| Packs of              | 5 pc(s).                                        |
| Net weight            | 1.38                                            |
| Gross weight          | 1.6                                             |
| Customs tariff number | 85444290                                        |
| EAN                   | 4028177098633                                   |
| ETIM 9                | EC001576                                        |
| ETIM 8                | EC001576                                        |
| ECLASS 8.0            | 27060402                                        |
|                       |                                                 |