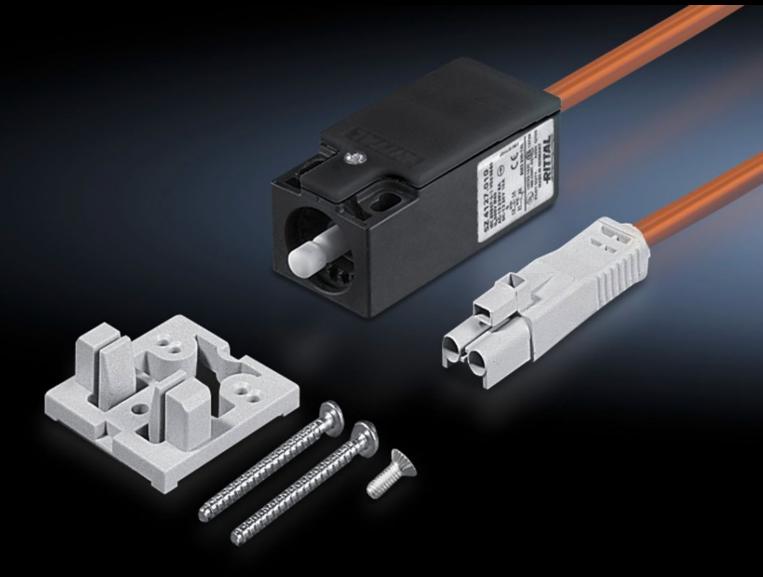

### SZ 4315.320 - Door-operated switch

with mounting accessories, with or without connection cable.

#### **Features**

| Model No.                                       | SZ 4315.320                                                           |
|-------------------------------------------------|-----------------------------------------------------------------------|
| Design                                          | With connection cable                                                 |
| Length                                          | 1,000 mm                                                              |
| Rated impulse withstand voltage, phase to phase | 6000 V AC                                                             |
| Rated insulation voltage                        | 400 V AC                                                              |
| Installation options                            | for standard and courtesy light without integral door-operated switch |
| Dimensions                                      | Length: 1,000 mm                                                      |
| Electrical connection                           | 240 V AC/6 A<br>125 V AC/8 A<br>24 V AC/6 A<br>24 V DC/6 A            |
| Rated operating voltage                         | 400 V                                                                 |
| IP protection category to IEC 60<br>529         | IP 40                                                                 |
| Packs of                                        | 1 pc(s).                                                              |
| Net weight                                      | 0.139                                                                 |
| Gross weight                                    | 0.149                                                                 |
| Customs tariff number                           | 85365019                                                              |
| EAN                                             | 4028177581333                                                         |
| ETIM 9                                          | EC002626                                                              |
| ETIM 8                                          | EC002626                                                              |
| ECLASS 8.0                                      | 27189266                                                              |