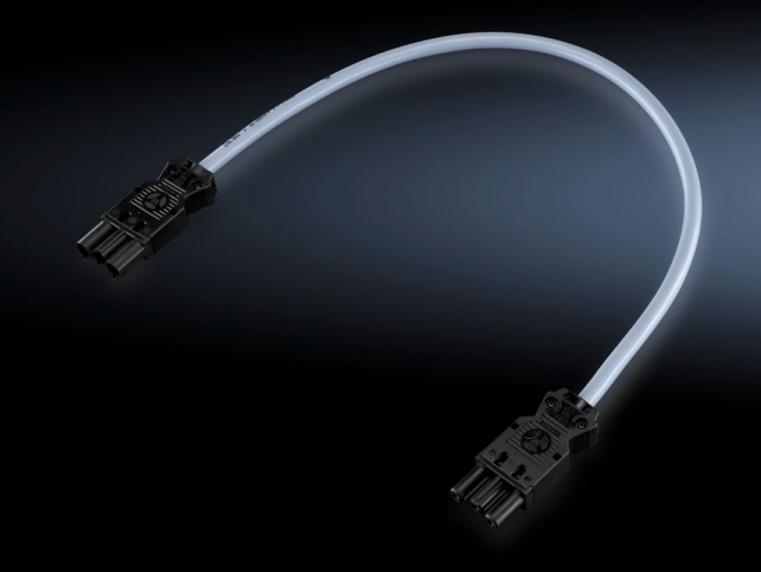

#### SZ 4315.450 - Connection cable

For power supply or through-wiring.

#### **Features**

| Model No.             | SZ 4315.450                                |
|-----------------------|--------------------------------------------|
| Design                | Through-wiring (with socket and connector) |
| Length                | 600 mm                                     |
| Dimensions            | Length: 600 mm                             |
| Packs of              | 1 pc(s).                                   |
| Net weight            | 0.119                                      |
| Gross weight          | 0.121                                      |
| Customs tariff number | 85444290                                   |
| EAN                   | 4028177444485                              |
| ECLASS 8.0            | 27060402                                   |