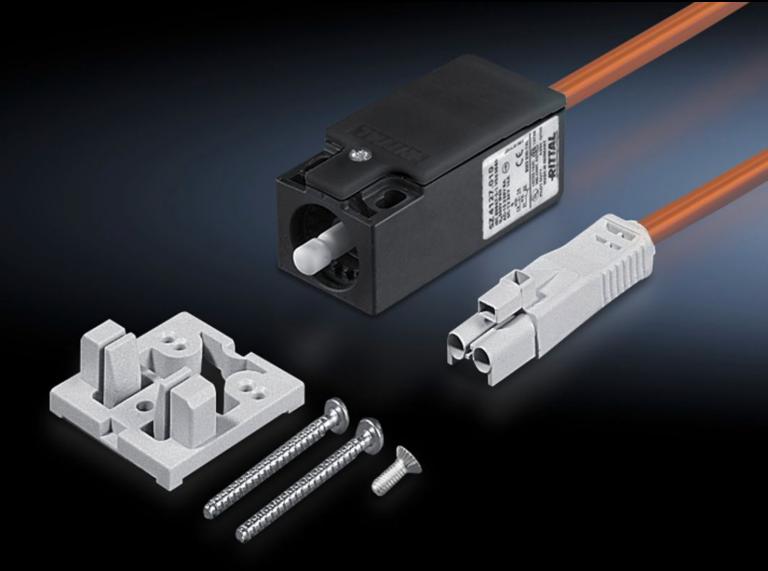

## SZ 4315.550 - Door-operated switch

with mounting accessories, with or without connection cable.

### **Features**

| Model No.                                       | SZ 4315.550                                                           |
|-------------------------------------------------|-----------------------------------------------------------------------|
| Design                                          | With connection cable                                                 |
| Length                                          | 600 mm                                                                |
| Rated impulse withstand voltage, phase to phase | 6000 V AC                                                             |
| Rated insulation voltage                        | 400 V AC                                                              |
| Installation options                            | for standard and courtesy light without integral door-operated switch |
| Dimensions                                      | Length: 600 mm                                                        |
| Electrical connection                           | 240 V AC/6 A<br>125 V AC/8 A<br>24 V AC/6 A<br>24 V DC/6 A            |
| Rated operating voltage                         | 400 V                                                                 |
| IP protection category to IEC 60 529            | IP 40                                                                 |
| Packs of                                        | 1 pc(s).                                                              |
| Net weight                                      | 0.115                                                                 |
| Gross weight                                    | 0.122                                                                 |
| Customs tariff number                           | 85365019                                                              |
| EAN                                             | 4028177501461                                                         |
| ETIM 9                                          | EC002626                                                              |
| ETIM 8                                          | EC002626                                                              |
| ECLASS 8.0                                      | 27189266                                                              |