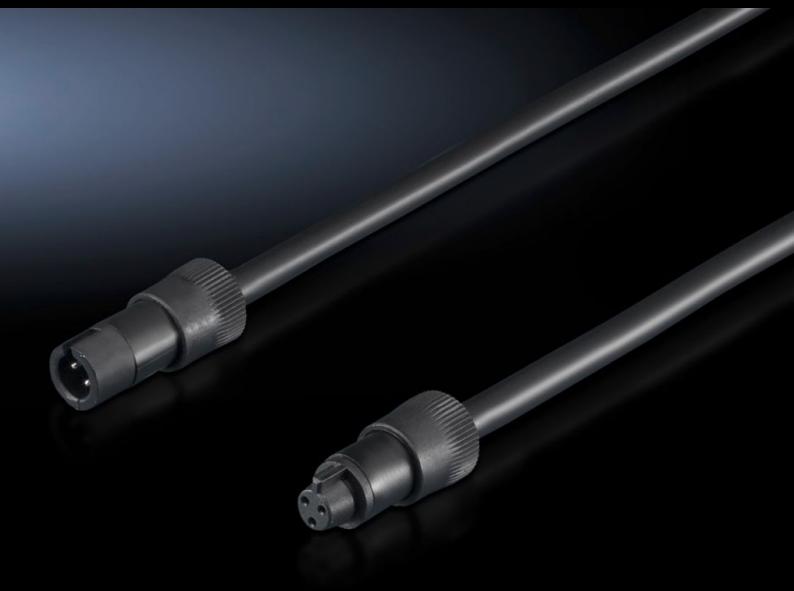

## SZ 4315.830 - Connection accessories for LED compact system light

With LED connection cable or with LED connection cable

## **Features**

| Model No.             | SZ 4315.830                                  |
|-----------------------|----------------------------------------------|
| Design                | LED interconnecting cable for through-wiring |
| Length                | 600 mm                                       |
| To fit Model No.      | 4140.810                                     |
|                       | 4140.820                                     |
|                       | 4140.830                                     |
|                       | 4140.840                                     |
| Dimensions            | Length: 600 mm                               |
| Packs of              | 1 pc(s).                                     |
| Net weight            | 0.02                                         |
| Gross weight          | 0.028                                        |
| Customs tariff number | 85444290                                     |
| EAN                   | 4028177630208                                |
| E-Number Sweden       | E4302513                                     |
| ETIM 9                | EC001576                                     |
| ETIM 8                | EC001576                                     |
| ECLASS 8.0            | 27060402                                     |