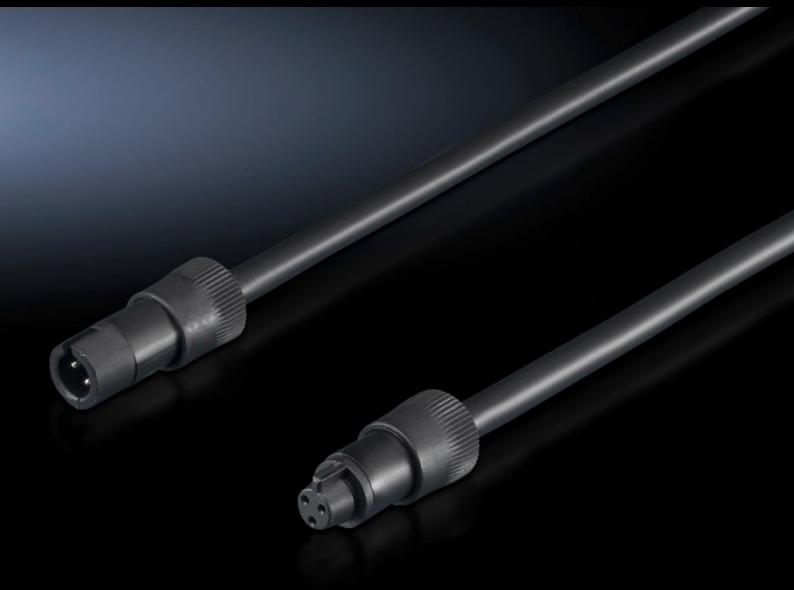

## SZ 4315.840 - Connection accessories for LED compact system light

With LED connection cable or with LED connection cable

## **Features**

| Model No.             | SZ 4315.840                                  |
|-----------------------|----------------------------------------------|
| Design                | LED interconnecting cable for through-wiring |
| Length                | 1,000 mm                                     |
| To fit Model No.      | 4140.810                                     |
|                       | 4140.820                                     |
|                       | 4140.830                                     |
|                       | 4140.840                                     |
| Dimensions            | Length: 1,000 mm                             |
| Packs of              | 1 pc(s).                                     |
| Net weight            | 0.035                                        |
| Gross weight          | 0.04                                         |
| Customs tariff number | 85444290                                     |
| EAN                   | 4028177630512                                |
| E-Number Sweden       | E4302514                                     |
| ETIM 9                | EC001576                                     |
| ETIM 8                | EC001576                                     |
| ECLASS 8.0            | 27060402                                     |