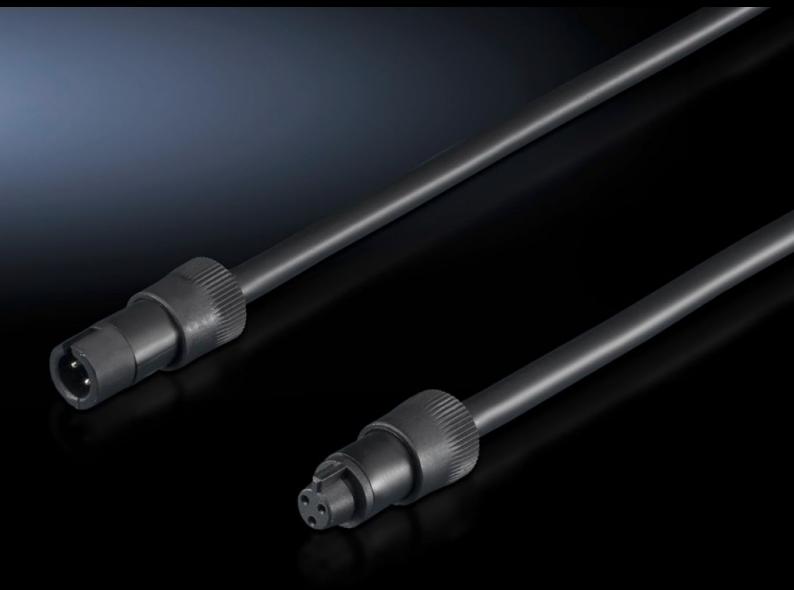

## SZ 4315.850 - Connection accessories for LED compact system light

With LED connection cable or with LED connection cable

## **Features**

| SZ 4315.850                                  |
|----------------------------------------------|
| LED interconnecting cable for through-wiring |
| 3,000 mm                                     |
| 4140.810                                     |
| 4140.820                                     |
| 4140.830                                     |
| 4140.840                                     |
| Length: 3,000 mm                             |
| 1 pc(s).                                     |
| 0.112                                        |
| 0.126                                        |
| 85444290                                     |
| 4028177630529                                |
| E4302516                                     |
| EC001576                                     |
| EC001576                                     |
| 27060402                                     |
|                                              |