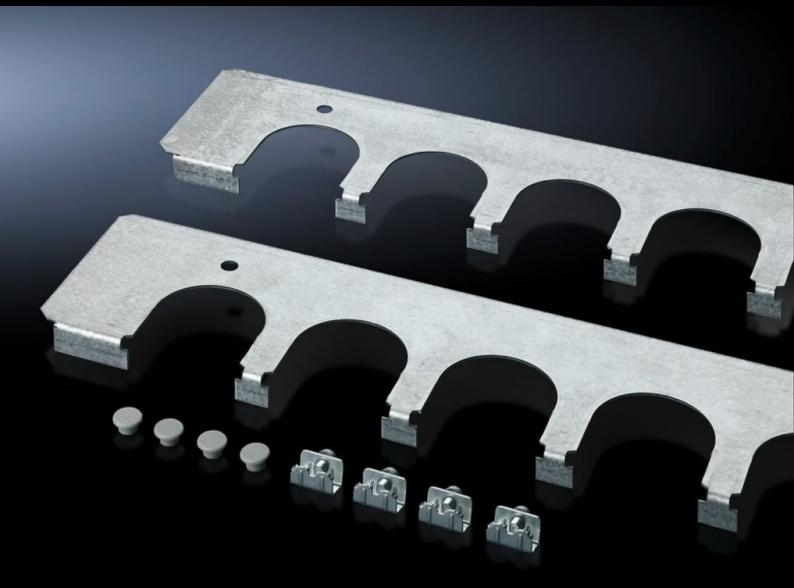

## SZ 4321.700 - Cable entry plates for installation in TP universal consoles

Secure cable routing in conjunction with cable entry grommets, connector grommets. Fitted instead of standard gland plates.

## **Features**

| Model No.             | SZ 4321.700                                                                                                                 |
|-----------------------|-----------------------------------------------------------------------------------------------------------------------------|
| Product description   | Secure cable routing in conjunction with cable entry grommets, connector grommets. Fitted instead of standard gland plates. |
| Material              | Sheet steel                                                                                                                 |
| Surface finish        | Zinc-plated                                                                                                                 |
| Supply includes       | Compensating plate Assembly parts Compensating plate                                                                        |
| Note on Model No.     | Compensating plate                                                                                                          |
| To fit                | Enclosure type: TP universal console: = 800 mm                                                                              |
| Packs of              | 2 pc(s).                                                                                                                    |
| Net weight            | 1.194                                                                                                                       |
| Gross weight          | 1.393                                                                                                                       |
| Customs tariff number | 73269098                                                                                                                    |
| EAN                   | 4028177098824                                                                                                               |
| ECLASS 8.0            | 27189261                                                                                                                    |