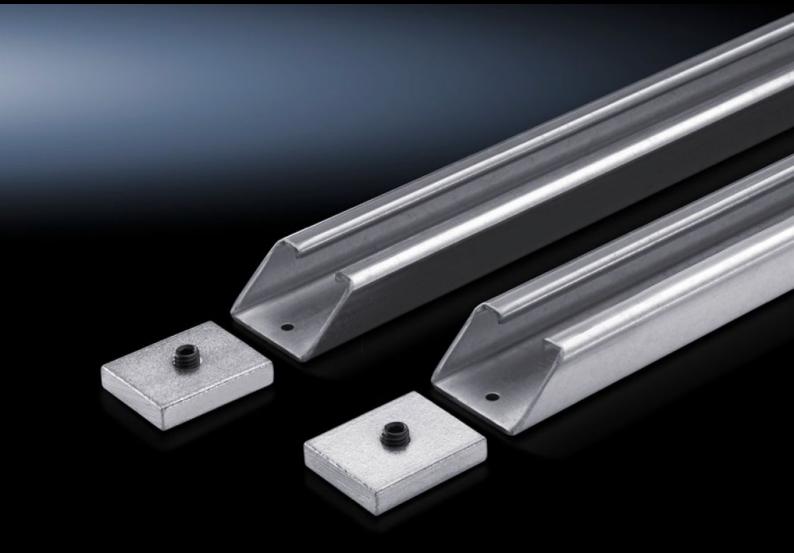

# VX 4333.120 - Cross-brace for mounting plates for VX, TS, VX SE

Additional horizontal rigidity for vibration damping and/or retrospective stabilisation of wide mounting plates. This brace may also be used as an attachment aid for heavy components.

#### **Features**

| Model No.                     | VX 4333.120                                                                                                                                                                  |
|-------------------------------|------------------------------------------------------------------------------------------------------------------------------------------------------------------------------|
| Product description           | Additional horizontal rigidity for vibration resistance and/or stabilisation of wide mounting plates. This brace may also be used as an attachment aid for heavy components. |
| Material                      | Sheet steel                                                                                                                                                                  |
| Surface finish                | Zinc-plated                                                                                                                                                                  |
| Supply includes               | 2 sections<br>4 clamping sections<br>4 grub screws M10 x 16 mm                                                                                                               |
| To fit                        | Enclosure type: VX TS VX SE Width: = 1,200 mm                                                                                                                                |
| Packs of                      | 2 pc(s).                                                                                                                                                                     |
| Net weight                    | 5.2                                                                                                                                                                          |
| Gross weight                  | 5.54                                                                                                                                                                         |
| PCF per pack (cradle-to-gate) | 19.9 kg CO2 eq (Cat B)                                                                                                                                                       |