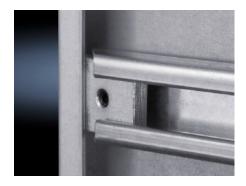

# VX 4333.120 - Cross-brace for mounting plates for VX, TS, VX SE

Additional horizontal rigidity for vibration damping and/or retrospective stabilisation of wide mounting plates. This brace may also be used as an attachment aid for heavy components.

#### **Features**

| Model No.                     | VX 4333.120                                                                                                                                                                  |
|-------------------------------|------------------------------------------------------------------------------------------------------------------------------------------------------------------------------|
| Product description           | Additional horizontal rigidity for vibration resistance and/or stabilisation of wide mounting plates. This brace may also be used as an attachment aid for heavy components. |
| Material                      | Sheet steel                                                                                                                                                                  |
| Surface finish                | Zinc-plated                                                                                                                                                                  |
| Supply includes               | 2 sections<br>4 clamping sections<br>4 grub screws M10 x 16 mm                                                                                                               |
| To fit                        | Enclosure type: VX TS VX SE Width: = 1,200 mm                                                                                                                                |
| Packs of                      | 2 pc(s).                                                                                                                                                                     |
| Net weight                    | 5.2                                                                                                                                                                          |
| Gross weight                  | 5.54                                                                                                                                                                         |
| PCF per pack (cradle-to-gate) | 19.9 kg CO2 eq (Cat B)                                                                                                                                                       |