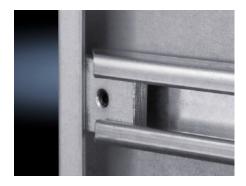

## VX 4333.180 - Cross-brace for mounting plates for VX, TS, VX SE

Additional horizontal rigidity for vibration damping and/or retrospective stabilisation of wide mounting plates. This brace may also be used as an attachment aid for heavy components.

#### **Features**

| Model No.                     | VX 4333.180                                                                                                                                                                  |
|-------------------------------|------------------------------------------------------------------------------------------------------------------------------------------------------------------------------|
| Product description           | Additional horizontal rigidity for vibration resistance and/or stabilisation of wide mounting plates. This brace may also be used as an attachment aid for heavy components. |
| Material                      | Sheet steel                                                                                                                                                                  |
| Surface finish                | Zinc-plated                                                                                                                                                                  |
| Supply includes               | 2 sections                                                                                                                                                                   |
|                               | 4 clamping sections                                                                                                                                                          |
|                               | 4 grub screws M10 x 16 mm                                                                                                                                                    |
| Note on Model No.             | Other widths available on request.                                                                                                                                           |
| To fit                        | Enclosure type: VX                                                                                                                                                           |
|                               | TS                                                                                                                                                                           |
|                               | VX SE                                                                                                                                                                        |
|                               | Width: = 1,800 mm                                                                                                                                                            |
| Packs of                      | 2 pc(s).                                                                                                                                                                     |
| Net weight                    | 7.414                                                                                                                                                                        |
| Gross weight                  | 7.804                                                                                                                                                                        |
| PCF per pack (cradle-to-gate) | 29.7 kg CO2 eq (Cat B)                                                                                                                                                       |
|                               |                                                                                                                                                                              |