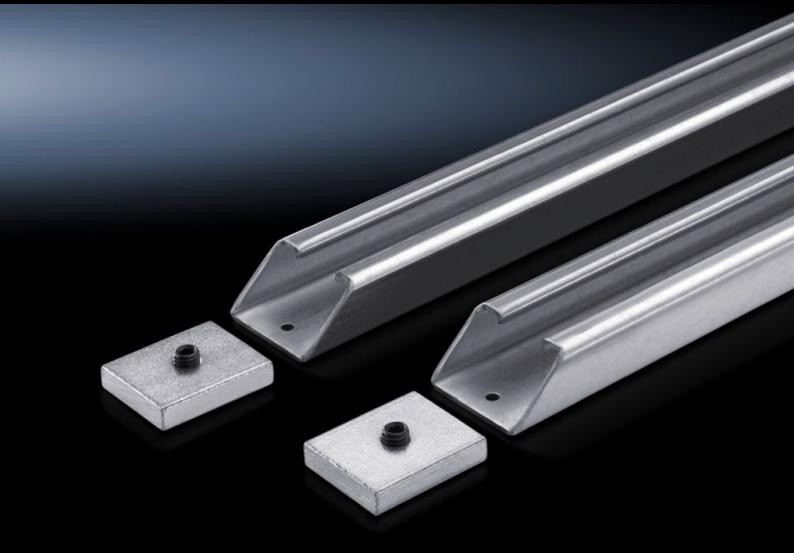

## VX 4333.180 - Cross-brace for mounting plates for VX, TS, VX SE

Additional horizontal rigidity for vibration damping and/or retrospective stabilisation of wide mounting plates. This brace may also be used as an attachment aid for heavy components.

#### **Features**

| Model No.                     | VX 4333.180                                                                                                                                                                  |
|-------------------------------|------------------------------------------------------------------------------------------------------------------------------------------------------------------------------|
| Product description           | Additional horizontal rigidity for vibration resistance and/or stabilisation of wide mounting plates. This brace may also be used as an attachment aid for heavy components. |
| Material                      | Sheet steel                                                                                                                                                                  |
| Surface finish                | Zinc-plated                                                                                                                                                                  |
| Supply includes               | 2 sections                                                                                                                                                                   |
|                               | 4 clamping sections                                                                                                                                                          |
|                               | 4 grub screws M10 x 16 mm                                                                                                                                                    |
| Note on Model No.             | Other widths available on request.                                                                                                                                           |
| To fit                        | Enclosure type: VX                                                                                                                                                           |
|                               | TS                                                                                                                                                                           |
|                               | VX SE                                                                                                                                                                        |
|                               | Width: = 1,800 mm                                                                                                                                                            |
| Packs of                      | 2 pc(s).                                                                                                                                                                     |
| Net weight                    | 7.414                                                                                                                                                                        |
| Gross weight                  | 7.804                                                                                                                                                                        |
| PCF per pack (cradle-to-gate) | 29.7 kg CO2 eq (Cat B)                                                                                                                                                       |
|                               |                                                                                                                                                                              |