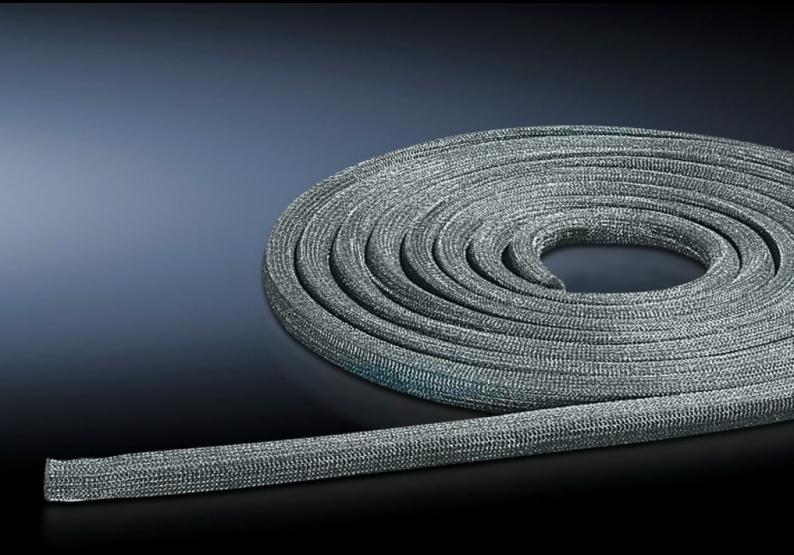

## SZ 4348.000 - EMC divider panel seal

This seal ensures optimum contact in bayed EMC enclosure systems and when using a zincplated divider panel.

## **Features**

| Model No.             | SZ 4348.000                                                                                                  |
|-----------------------|--------------------------------------------------------------------------------------------------------------|
| Product description   | This seal ensures optimum contact in bayed EMC enclosure systems and when using a zinc-plated divider panel. |
| Material              | PU foam with electrically conductive sheathing                                                               |
| Supply includes       | 1 roll                                                                                                       |
| Dimensions            | Width: 12.7 mm<br>Height: 12.7 mm<br>Length: 5.3 m                                                           |
| Packs of              | 1 pc(s).                                                                                                     |
| Net weight            | 0.18                                                                                                         |
| Gross weight          | 0.182                                                                                                        |
| Customs tariff number | 40081100                                                                                                     |
| EAN                   | 4028177099418                                                                                                |
| ETIM 9                | EC002620                                                                                                     |
| ETIM 8                | EC002620                                                                                                     |
| ECLASS 8.0            | 27189261                                                                                                     |