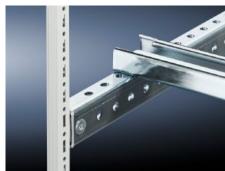

### SZ 4363.000 - System support rails

For heavy installed equipment such as transformers. Thead screw and slot in the support rail accommodate all mounting dimensions.

#### **Features**

| Model No.            | SZ 4363.000                                                                                                                                                                                                                                                                                                                                                                                                                               |
|----------------------|-------------------------------------------------------------------------------------------------------------------------------------------------------------------------------------------------------------------------------------------------------------------------------------------------------------------------------------------------------------------------------------------------------------------------------------------|
| Product description  | For heavy installed equipment such as transformers. T-head screw and slot in the support rail accommodate all mounting dimensions.                                                                                                                                                                                                                                                                                                        |
| Material             | Sheet steel                                                                                                                                                                                                                                                                                                                                                                                                                               |
| Surface finish       | Zinc-plated                                                                                                                                                                                                                                                                                                                                                                                                                               |
| Supply includes      | 2 system support rails (45 x 25 mm)<br>4 T-head screws M12 x 60 mm<br>Assembly parts                                                                                                                                                                                                                                                                                                                                                      |
| Installation options | On the vertical TS enclosure section via snap-on nuts TS 8800.808 or adaptor rails for VX compatibility, height-offset, via TS punched rail 25 x 38 mm  On the VX SE enclosure section in the width (bottom and top) or in the depth (bottom and top) (without mounting plate) via snap-on nuts 8800.808.  On the horizontal TS enclosure section: in the width, in the depth (without mounting plate)  On base configuration rail for TP |
| To fit               | Enclosure type: TS<br>Width: = 1,200 mm                                                                                                                                                                                                                                                                                                                                                                                                   |
| Packs of             | 2 pc(s).                                                                                                                                                                                                                                                                                                                                                                                                                                  |
| Net weight           | 5.416                                                                                                                                                                                                                                                                                                                                                                                                                                     |