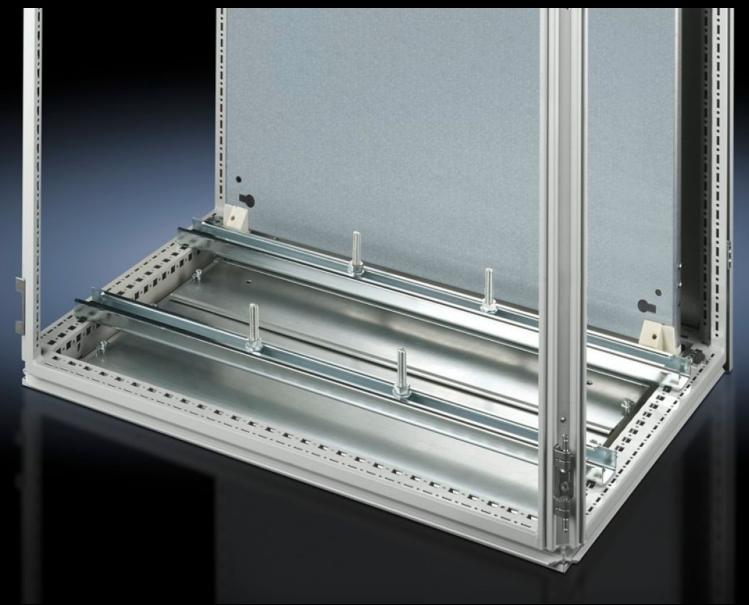

### SZ 4363.000 - System support rails

For heavy installed equipment such as transformers. Thead screw and slot in the support rail accommodate all mounting dimensions.

#### **Features**

| Model No.            | SZ 4363.000                                                                                                                                                                                                                                                                                                                                                                                                                               |
|----------------------|-------------------------------------------------------------------------------------------------------------------------------------------------------------------------------------------------------------------------------------------------------------------------------------------------------------------------------------------------------------------------------------------------------------------------------------------|
| Product description  | For heavy installed equipment such as transformers. T-head screw and slot in the support rail accommodate all mounting dimensions.                                                                                                                                                                                                                                                                                                        |
| Material             | Sheet steel                                                                                                                                                                                                                                                                                                                                                                                                                               |
| Surface finish       | Zinc-plated                                                                                                                                                                                                                                                                                                                                                                                                                               |
| Supply includes      | 2 system support rails (45 x 25 mm)<br>4 T-head screws M12 x 60 mm<br>Assembly parts                                                                                                                                                                                                                                                                                                                                                      |
| Installation options | On the vertical TS enclosure section via snap-on nuts TS 8800.808 or adaptor rails for VX compatibility, height-offset, via TS punched rail 25 x 38 mm  On the VX SE enclosure section in the width (bottom and top) or in the depth (bottom and top) (without mounting plate) via snap-on nuts 8800.808.  On the horizontal TS enclosure section: in the width, in the depth (without mounting plate)  On base configuration rail for TP |
| To fit               | Enclosure type: TS<br>Width: = 1,200 mm                                                                                                                                                                                                                                                                                                                                                                                                   |
| Packs of             | 2 pc(s).                                                                                                                                                                                                                                                                                                                                                                                                                                  |
| Net weight           | 5.416                                                                                                                                                                                                                                                                                                                                                                                                                                     |