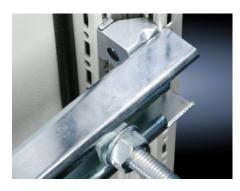

### SZ 4363.000 - System support rails

For heavy installed equipment such as transformers. Thead screw and slot in the support rail accommodate all mounting dimensions.

#### **Features**

| Model No.            | SZ 4363.000                                                                                                                                                                                                                                                                                                                                                                                                                               |
|----------------------|-------------------------------------------------------------------------------------------------------------------------------------------------------------------------------------------------------------------------------------------------------------------------------------------------------------------------------------------------------------------------------------------------------------------------------------------|
| Product description  | For heavy installed equipment such as transformers. T-head screw and slot in the support rail accommodate all mounting dimensions.                                                                                                                                                                                                                                                                                                        |
| Material             | Sheet steel                                                                                                                                                                                                                                                                                                                                                                                                                               |
| Surface finish       | Zinc-plated                                                                                                                                                                                                                                                                                                                                                                                                                               |
| Supply includes      | 2 system support rails (45 x 25 mm)<br>4 T-head screws M12 x 60 mm<br>Assembly parts                                                                                                                                                                                                                                                                                                                                                      |
| Installation options | On the vertical TS enclosure section via snap-on nuts TS 8800.808 or adaptor rails for VX compatibility, height-offset, via TS punched rail 25 x 38 mm  On the VX SE enclosure section in the width (bottom and top) or in the depth (bottom and top) (without mounting plate) via snap-on nuts 8800.808.  On the horizontal TS enclosure section: in the width, in the depth (without mounting plate)  On base configuration rail for TP |
| To fit               | Enclosure type: TS<br>Width: = 1,200 mm                                                                                                                                                                                                                                                                                                                                                                                                   |
| Packs of             | 2 pc(s).                                                                                                                                                                                                                                                                                                                                                                                                                                  |
| Net weight           | 5.416                                                                                                                                                                                                                                                                                                                                                                                                                                     |