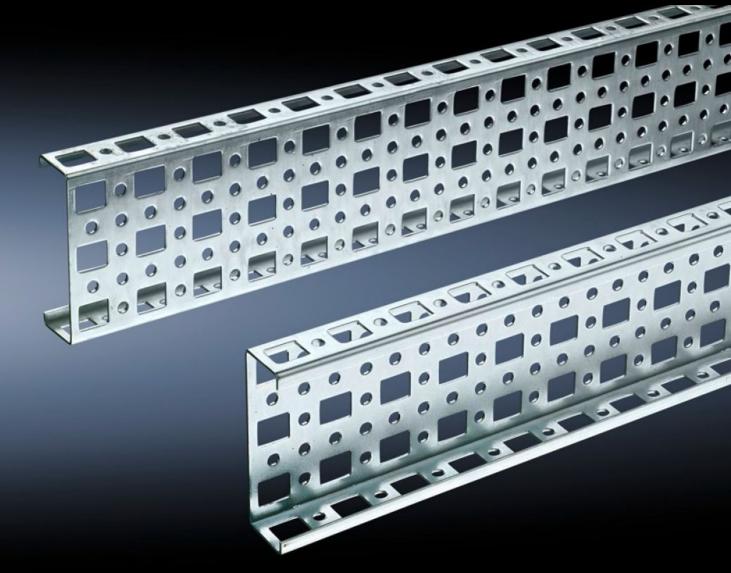

# SZ 4374.000 - PS punched section without mounting flange, 23 x 73 mm for TS, VX SE

For mounting on the horizontal and vertical enclosure sections of a TS via support bracket PS.

#### **Features**

| Model No.             | SZ 4374.000                                                                                                                                                                                                                     |
|-----------------------|---------------------------------------------------------------------------------------------------------------------------------------------------------------------------------------------------------------------------------|
| Material              | Sheet steel                                                                                                                                                                                                                     |
| Surface finish        | Zinc-plated                                                                                                                                                                                                                     |
| Length                | 295 mm                                                                                                                                                                                                                          |
| Installation options  | Directly to the vertical enclosure section via support brackets TS, via<br>adaptor rail for PS compatibility in conjunction with support<br>brackets PS<br>Directly on the horizontal enclosure section via support brackets PS |
| To fit                | Enclosure type: TS<br>VX SE<br>Suitable for width or height or depth: 400 mm                                                                                                                                                    |
| Packs of              | 4 pc(s).                                                                                                                                                                                                                        |
| Net weight            | 1.176                                                                                                                                                                                                                           |
| Gross weight          | 1.375                                                                                                                                                                                                                           |
| Customs tariff number | 73269098                                                                                                                                                                                                                        |
| EAN                   | 4028177099951                                                                                                                                                                                                                   |
| ETIM 9                | EC002625                                                                                                                                                                                                                        |
| ETIM 8                | EC002625                                                                                                                                                                                                                        |
|                       |                                                                                                                                                                                                                                 |