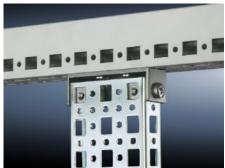

# SZ 4374.000 - PS punched section without mounting flange, 23 x 73 mm for TS, VX SE

For mounting on the horizontal and vertical enclosure sections of a TS via support bracket PS.

#### **Features**

| Model No.             | SZ 4374.000                                                                                                                                                                                                                     |
|-----------------------|---------------------------------------------------------------------------------------------------------------------------------------------------------------------------------------------------------------------------------|
| Material              | Sheet steel                                                                                                                                                                                                                     |
| Surface finish        | Zinc-plated                                                                                                                                                                                                                     |
| Length                | 295 mm                                                                                                                                                                                                                          |
| Installation options  | Directly to the vertical enclosure section via support brackets TS, via<br>adaptor rail for PS compatibility in conjunction with support<br>brackets PS<br>Directly on the horizontal enclosure section via support brackets PS |
| To fit                | Enclosure type: TS<br>VX SE<br>Suitable for width or height or depth: 400 mm                                                                                                                                                    |
| Packs of              | 4 pc(s).                                                                                                                                                                                                                        |
| Net weight            | 1.176                                                                                                                                                                                                                           |
| Gross weight          | 1.375                                                                                                                                                                                                                           |
| Customs tariff number | 73269098                                                                                                                                                                                                                        |
| EAN                   | 4028177099951                                                                                                                                                                                                                   |
| ETIM 9                | EC002625                                                                                                                                                                                                                        |
| ETIM 8                | EC002625                                                                                                                                                                                                                        |
|                       |                                                                                                                                                                                                                                 |