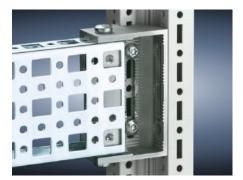

# SZ 4374.000 - PS punched section without mounting flange, 23 x 73 mm for TS, VX SE

For mounting on the horizontal and vertical enclosure sections of a TS via support bracket PS.

#### **Features**

| Model No.             | SZ 4374.000                                                                                                                                                                                                                     |
|-----------------------|---------------------------------------------------------------------------------------------------------------------------------------------------------------------------------------------------------------------------------|
| Material              | Sheet steel                                                                                                                                                                                                                     |
| Surface finish        | Zinc-plated                                                                                                                                                                                                                     |
| Length                | 295 mm                                                                                                                                                                                                                          |
| Installation options  | Directly to the vertical enclosure section via support brackets TS, via<br>adaptor rail for PS compatibility in conjunction with support<br>brackets PS<br>Directly on the horizontal enclosure section via support brackets PS |
| To fit                | Enclosure type: TS<br>VX SE<br>Suitable for width or height or depth: 400 mm                                                                                                                                                    |
| Packs of              | 4 pc(s).                                                                                                                                                                                                                        |
| Net weight            | 1.176                                                                                                                                                                                                                           |
| Gross weight          | 1.375                                                                                                                                                                                                                           |
| Customs tariff number | 73269098                                                                                                                                                                                                                        |
| EAN                   | 4028177099951                                                                                                                                                                                                                   |
| ETIM 9                | EC002625                                                                                                                                                                                                                        |
| ETIM 8                | EC002625                                                                                                                                                                                                                        |
|                       |                                                                                                                                                                                                                                 |