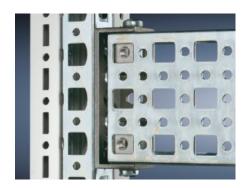

# SZ 4374.000 - PS punched section without mounting flange, 23 x 73 mm for TS, VX SE

For mounting on the horizontal and vertical enclosure sections of a TS via support bracket PS.

#### **Features**

| Model No.             | SZ 4374.000                                                                                                                                                                                                                     |
|-----------------------|---------------------------------------------------------------------------------------------------------------------------------------------------------------------------------------------------------------------------------|
| Material              | Sheet steel                                                                                                                                                                                                                     |
| Surface finish        | Zinc-plated                                                                                                                                                                                                                     |
| Length                | 295 mm                                                                                                                                                                                                                          |
| Installation options  | Directly to the vertical enclosure section via support brackets TS, via<br>adaptor rail for PS compatibility in conjunction with support<br>brackets PS<br>Directly on the horizontal enclosure section via support brackets PS |
| To fit                | Enclosure type: TS<br>VX SE<br>Suitable for width or height or depth: 400 mm                                                                                                                                                    |
| Packs of              | 4 pc(s).                                                                                                                                                                                                                        |
| Net weight            | 1.176                                                                                                                                                                                                                           |
| Gross weight          | 1.375                                                                                                                                                                                                                           |
| Customs tariff number | 73269098                                                                                                                                                                                                                        |
| EAN                   | 4028177099951                                                                                                                                                                                                                   |
| ETIM 9                | EC002625                                                                                                                                                                                                                        |
| ETIM 8                | EC002625                                                                                                                                                                                                                        |
|                       |                                                                                                                                                                                                                                 |