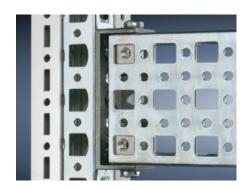

# SZ 4375.000 - PS punched section without mounting flange, 23 x 73 mm for TS, VX SE

For mounting on the horizontal and vertical enclosure sections of a TS via support bracket PS.

#### **Features**

| Model No.             | SZ 4375.000                                                                                                                                                                                                             |
|-----------------------|-------------------------------------------------------------------------------------------------------------------------------------------------------------------------------------------------------------------------|
| Material              | Sheet steel                                                                                                                                                                                                             |
| Surface finish        | Zinc-plated                                                                                                                                                                                                             |
| Length                | 395 mm                                                                                                                                                                                                                  |
| Installation options  | Directly to the vertical enclosure section via support brackets TS, via adaptor rail for PS compatibility in conjunction with support brackets PS  Directly on the horizontal enclosure section via support brackets PS |
| To fit                | Enclosure type: TS<br>VX SE<br>Suitable for width or height or depth: 500 mm                                                                                                                                            |
| Packs of              | 4 pc(s).                                                                                                                                                                                                                |
| Net weight            | 1.4                                                                                                                                                                                                                     |
| Gross weight          | 1.728                                                                                                                                                                                                                   |
| Customs tariff number | 73269098                                                                                                                                                                                                                |
| EAN                   | 4028177099975                                                                                                                                                                                                           |
| ETIM 9                | EC002625                                                                                                                                                                                                                |
| ETIM 8                | EC002625                                                                                                                                                                                                                |
|                       |                                                                                                                                                                                                                         |