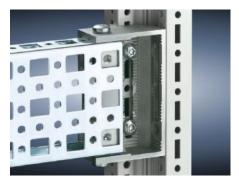

# SZ 4375.000 - PS punched section without mounting flange, 23 x 73 mm for TS, VX SE

For mounting on the horizontal and vertical enclosure sections of a TS via support bracket PS.

#### **Features**

| Model No.             | SZ 4375.000                                                                                                                                                                                                             |
|-----------------------|-------------------------------------------------------------------------------------------------------------------------------------------------------------------------------------------------------------------------|
| Material              | Sheet steel                                                                                                                                                                                                             |
| Surface finish        | Zinc-plated                                                                                                                                                                                                             |
| Length                | 395 mm                                                                                                                                                                                                                  |
| Installation options  | Directly to the vertical enclosure section via support brackets TS, via adaptor rail for PS compatibility in conjunction with support brackets PS  Directly on the horizontal enclosure section via support brackets PS |
| To fit                | Enclosure type: TS<br>VX SE<br>Suitable for width or height or depth: 500 mm                                                                                                                                            |
| Packs of              | 4 pc(s).                                                                                                                                                                                                                |
| Net weight            | 1.4                                                                                                                                                                                                                     |
| Gross weight          | 1.728                                                                                                                                                                                                                   |
| Customs tariff number | 73269098                                                                                                                                                                                                                |
| EAN                   | 4028177099975                                                                                                                                                                                                           |
| ETIM 9                | EC002625                                                                                                                                                                                                                |
| ETIM 8                | EC002625                                                                                                                                                                                                                |
|                       |                                                                                                                                                                                                                         |