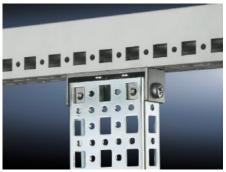

# SZ 4375.000 - PS punched section without mounting flange, 23 x 73 mm for TS, VX SE

For mounting on the horizontal and vertical enclosure sections of a TS via support bracket PS.

#### **Features**

| Model No.             | SZ 4375.000                                                                                                                                                                                                             |
|-----------------------|-------------------------------------------------------------------------------------------------------------------------------------------------------------------------------------------------------------------------|
| Material              | Sheet steel                                                                                                                                                                                                             |
| Surface finish        | Zinc-plated                                                                                                                                                                                                             |
| Length                | 395 mm                                                                                                                                                                                                                  |
| Installation options  | Directly to the vertical enclosure section via support brackets TS, via adaptor rail for PS compatibility in conjunction with support brackets PS  Directly on the horizontal enclosure section via support brackets PS |
| To fit                | Enclosure type: TS<br>VX SE<br>Suitable for width or height or depth: 500 mm                                                                                                                                            |
| Packs of              | 4 pc(s).                                                                                                                                                                                                                |
| Net weight            | 1.4                                                                                                                                                                                                                     |
| Gross weight          | 1.728                                                                                                                                                                                                                   |
| Customs tariff number | 73269098                                                                                                                                                                                                                |
| EAN                   | 4028177099975                                                                                                                                                                                                           |
| ETIM 9                | EC002625                                                                                                                                                                                                                |
| ETIM 8                | EC002625                                                                                                                                                                                                                |
|                       |                                                                                                                                                                                                                         |