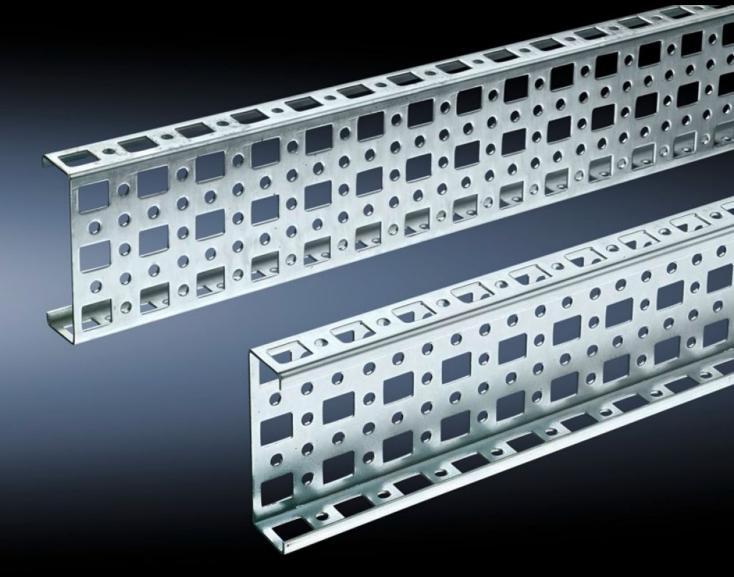

# PS punched section without mounting flange, 23 x 73 mm

State: 8/09/2025 (Source: rittal.com/au-en)

# SZ 4375.000 - PS punched section without mounting flange, 23 x 73 mm for TS, VX SE

For mounting on the horizontal and vertical enclosure sections of a TS via support bracket PS.

#### **Features**

| Model No.             | SZ 4375.000                                                                                                                                                                                                             |
|-----------------------|-------------------------------------------------------------------------------------------------------------------------------------------------------------------------------------------------------------------------|
| Material              | Sheet steel                                                                                                                                                                                                             |
| Surface finish        | Zinc-plated                                                                                                                                                                                                             |
| Length                | 395 mm                                                                                                                                                                                                                  |
| Installation options  | Directly to the vertical enclosure section via support brackets TS, via adaptor rail for PS compatibility in conjunction with support brackets PS  Directly on the horizontal enclosure section via support brackets PS |
| To fit                | Enclosure type: TS<br>VX SE<br>Suitable for width or height or depth: 500 mm                                                                                                                                            |
| Packs of              | 4 pc(s).                                                                                                                                                                                                                |
| Net weight            | 1.4                                                                                                                                                                                                                     |
| Gross weight          | 1.728                                                                                                                                                                                                                   |
| Customs tariff number | 73269098                                                                                                                                                                                                                |
| EAN                   | 4028177099975                                                                                                                                                                                                           |
| ETIM 9                | EC002625                                                                                                                                                                                                                |
| ETIM 8                | EC002625                                                                                                                                                                                                                |
|                       |                                                                                                                                                                                                                         |