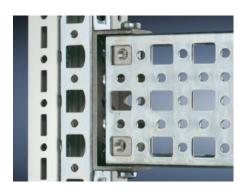

# SZ 4376.000 - PS punched section without mounting flange, 23 x 73 mm for TS, VX SE

For mounting on the horizontal and vertical enclosure sections of a TS via support bracket PS.

#### **Features**

| Model No.             | SZ 4376.000                                                                                                                                                                                                             |
|-----------------------|-------------------------------------------------------------------------------------------------------------------------------------------------------------------------------------------------------------------------|
| Material              | Sheet steel                                                                                                                                                                                                             |
| Surface finish        | Zinc-plated                                                                                                                                                                                                             |
| Length                | 495 mm                                                                                                                                                                                                                  |
| Installation options  | Directly to the vertical enclosure section via support brackets TS, via adaptor rail for PS compatibility in conjunction with support brackets PS  Directly on the horizontal enclosure section via support brackets PS |
| To fit                | Enclosure type: TS<br>VX SE<br>Suitable for width or height or depth: 600 mm                                                                                                                                            |
| Packs of              | 4 pc(s).                                                                                                                                                                                                                |
| Net weight            | 2                                                                                                                                                                                                                       |
| Gross weight          | 2.16                                                                                                                                                                                                                    |
| Customs tariff number | 73269098                                                                                                                                                                                                                |
| EAN                   | 4028177099999                                                                                                                                                                                                           |
| ETIM 9                | EC002625                                                                                                                                                                                                                |
| ETIM 8                | EC002625                                                                                                                                                                                                                |
|                       |                                                                                                                                                                                                                         |