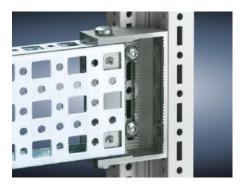

# SZ 4376.000 - PS punched section without mounting flange, 23 x 73 mm for TS, VX SE

For mounting on the horizontal and vertical enclosure sections of a TS via support bracket PS.

#### **Features**

| Model No.             | SZ 4376.000                                                                                                                                                                                                             |
|-----------------------|-------------------------------------------------------------------------------------------------------------------------------------------------------------------------------------------------------------------------|
| Material              | Sheet steel                                                                                                                                                                                                             |
| Surface finish        | Zinc-plated                                                                                                                                                                                                             |
| Length                | 495 mm                                                                                                                                                                                                                  |
| Installation options  | Directly to the vertical enclosure section via support brackets TS, via adaptor rail for PS compatibility in conjunction with support brackets PS  Directly on the horizontal enclosure section via support brackets PS |
| To fit                | Enclosure type: TS<br>VX SE<br>Suitable for width or height or depth: 600 mm                                                                                                                                            |
| Packs of              | 4 pc(s).                                                                                                                                                                                                                |
| Net weight            | 2                                                                                                                                                                                                                       |
| Gross weight          | 2.16                                                                                                                                                                                                                    |
| Customs tariff number | 73269098                                                                                                                                                                                                                |
| EAN                   | 4028177099999                                                                                                                                                                                                           |
| ETIM 9                | EC002625                                                                                                                                                                                                                |
| ETIM 8                | EC002625                                                                                                                                                                                                                |
|                       |                                                                                                                                                                                                                         |