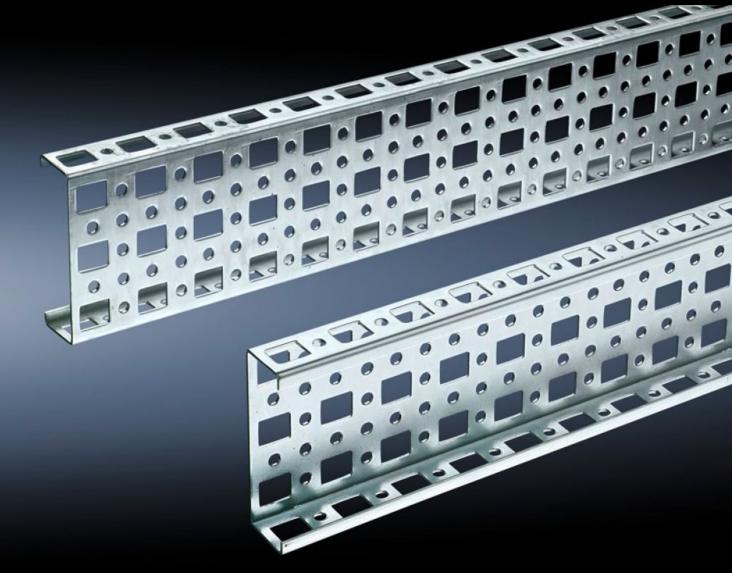

# SZ 4376.000 - PS punched section without mounting flange, 23 x 73 mm for TS, VX SE

For mounting on the horizontal and vertical enclosure sections of a TS via support bracket PS.

#### **Features**

| Model No.             | SZ 4376.000                                                                                                                                                                                                             |
|-----------------------|-------------------------------------------------------------------------------------------------------------------------------------------------------------------------------------------------------------------------|
| Material              | Sheet steel                                                                                                                                                                                                             |
| Surface finish        | Zinc-plated                                                                                                                                                                                                             |
| Length                | 495 mm                                                                                                                                                                                                                  |
| Installation options  | Directly to the vertical enclosure section via support brackets TS, via adaptor rail for PS compatibility in conjunction with support brackets PS  Directly on the horizontal enclosure section via support brackets PS |
| To fit                | Enclosure type: TS<br>VX SE<br>Suitable for width or height or depth: 600 mm                                                                                                                                            |
| Packs of              | 4 pc(s).                                                                                                                                                                                                                |
| Net weight            | 2                                                                                                                                                                                                                       |
| Gross weight          | 2.16                                                                                                                                                                                                                    |
| Customs tariff number | 73269098                                                                                                                                                                                                                |
| EAN                   | 4028177099999                                                                                                                                                                                                           |
| ETIM 9                | EC002625                                                                                                                                                                                                                |
| ETIM 8                | EC002625                                                                                                                                                                                                                |
|                       |                                                                                                                                                                                                                         |