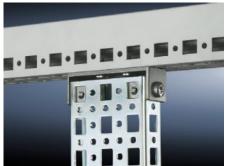

# SZ 4376.000 - PS punched section without mounting flange, 23 x 73 mm for TS, VX SE

For mounting on the horizontal and vertical enclosure sections of a TS via support bracket PS.

#### **Features**

| Model No.             | SZ 4376.000                                                                                                                                                                                                             |
|-----------------------|-------------------------------------------------------------------------------------------------------------------------------------------------------------------------------------------------------------------------|
| Material              | Sheet steel                                                                                                                                                                                                             |
| Surface finish        | Zinc-plated                                                                                                                                                                                                             |
| Length                | 495 mm                                                                                                                                                                                                                  |
| Installation options  | Directly to the vertical enclosure section via support brackets TS, via adaptor rail for PS compatibility in conjunction with support brackets PS  Directly on the horizontal enclosure section via support brackets PS |
| To fit                | Enclosure type: TS<br>VX SE<br>Suitable for width or height or depth: 600 mm                                                                                                                                            |
| Packs of              | 4 pc(s).                                                                                                                                                                                                                |
| Net weight            | 2                                                                                                                                                                                                                       |
| Gross weight          | 2.16                                                                                                                                                                                                                    |
| Customs tariff number | 73269098                                                                                                                                                                                                                |
| EAN                   | 4028177099999                                                                                                                                                                                                           |
| ETIM 9                | EC002625                                                                                                                                                                                                                |
| ETIM 8                | EC002625                                                                                                                                                                                                                |
|                       |                                                                                                                                                                                                                         |