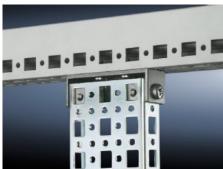

# SZ 4378.000 - PS punched section without mounting flange, 23 x 73 mm for TS, VX SE

For mounting on the horizontal and vertical enclosure sections of a TS via support bracket PS.

#### **Features**

| Model No.             | SZ 4378.000                                                                                                                                                                                                             |
|-----------------------|-------------------------------------------------------------------------------------------------------------------------------------------------------------------------------------------------------------------------|
| Material              | Sheet steel                                                                                                                                                                                                             |
| Surface finish        | Zinc-plated                                                                                                                                                                                                             |
| Length                | 1,095 mm                                                                                                                                                                                                                |
| Installation options  | Directly to the vertical enclosure section via support brackets TS, via adaptor rail for PS compatibility in conjunction with support brackets PS  Directly on the horizontal enclosure section via support brackets PS |
| To fit                | Enclosure type: TS<br>VX SE<br>Suitable for width or height or depth: 1,200 mm                                                                                                                                          |
| Packs of              | 4 pc(s).                                                                                                                                                                                                                |
| Net weight            | 4.636                                                                                                                                                                                                                   |
| Gross weight          | 4.834                                                                                                                                                                                                                   |
| Customs tariff number | 73269098                                                                                                                                                                                                                |
| EAN                   | 4028177100039                                                                                                                                                                                                           |
| ETIM 9                | EC002625                                                                                                                                                                                                                |
| ETIM 8                | EC002625                                                                                                                                                                                                                |
|                       |                                                                                                                                                                                                                         |