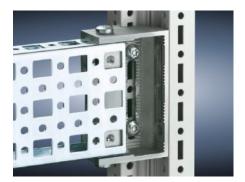

# SZ 4378.000 - PS punched section without mounting flange, 23 x 73 mm for TS, VX SE

For mounting on the horizontal and vertical enclosure sections of a TS via support bracket PS.

#### **Features**

| Model No.             | SZ 4378.000                                                                                                                                                                                                             |
|-----------------------|-------------------------------------------------------------------------------------------------------------------------------------------------------------------------------------------------------------------------|
| Material              | Sheet steel                                                                                                                                                                                                             |
| Surface finish        | Zinc-plated                                                                                                                                                                                                             |
| Length                | 1,095 mm                                                                                                                                                                                                                |
| Installation options  | Directly to the vertical enclosure section via support brackets TS, via adaptor rail for PS compatibility in conjunction with support brackets PS  Directly on the horizontal enclosure section via support brackets PS |
| To fit                | Enclosure type: TS<br>VX SE<br>Suitable for width or height or depth: 1,200 mm                                                                                                                                          |
| Packs of              | 4 pc(s).                                                                                                                                                                                                                |
| Net weight            | 4.636                                                                                                                                                                                                                   |
| Gross weight          | 4.834                                                                                                                                                                                                                   |
| Customs tariff number | 73269098                                                                                                                                                                                                                |
| EAN                   | 4028177100039                                                                                                                                                                                                           |
| ETIM 9                | EC002625                                                                                                                                                                                                                |
| ETIM 8                | EC002625                                                                                                                                                                                                                |
|                       |                                                                                                                                                                                                                         |