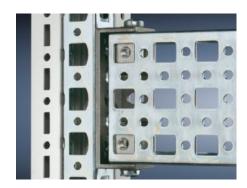

# SZ 4378.000 - PS punched section without mounting flange, 23 x 73 mm for TS, VX SE

For mounting on the horizontal and vertical enclosure sections of a TS via support bracket PS.

#### **Features**

| Model No.             | SZ 4378.000                                                                                                                                                                                                             |
|-----------------------|-------------------------------------------------------------------------------------------------------------------------------------------------------------------------------------------------------------------------|
| Material              | Sheet steel                                                                                                                                                                                                             |
| Surface finish        | Zinc-plated                                                                                                                                                                                                             |
| Length                | 1,095 mm                                                                                                                                                                                                                |
| Installation options  | Directly to the vertical enclosure section via support brackets TS, via adaptor rail for PS compatibility in conjunction with support brackets PS  Directly on the horizontal enclosure section via support brackets PS |
| To fit                | Enclosure type: TS<br>VX SE<br>Suitable for width or height or depth: 1,200 mm                                                                                                                                          |
| Packs of              | 4 pc(s).                                                                                                                                                                                                                |
| Net weight            | 4.636                                                                                                                                                                                                                   |
| Gross weight          | 4.834                                                                                                                                                                                                                   |
| Customs tariff number | 73269098                                                                                                                                                                                                                |
| EAN                   | 4028177100039                                                                                                                                                                                                           |
| ETIM 9                | EC002625                                                                                                                                                                                                                |
| ETIM 8                | EC002625                                                                                                                                                                                                                |
|                       |                                                                                                                                                                                                                         |