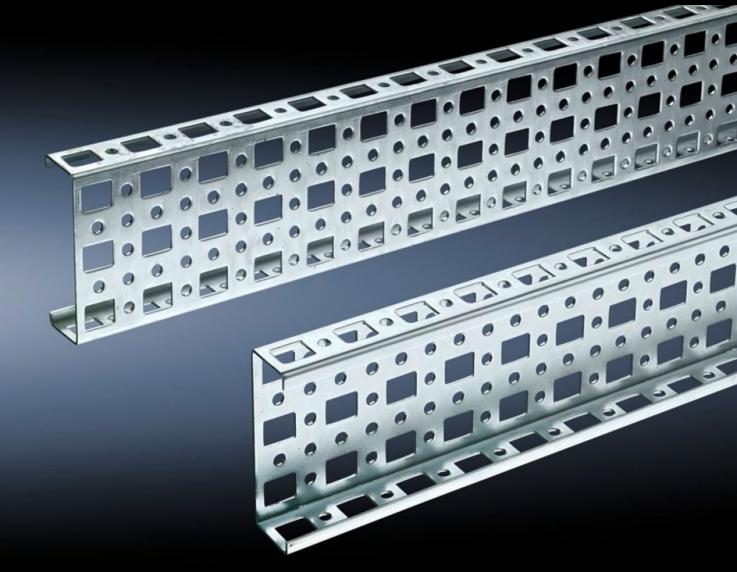

# PS punched section without mounting flange, 23 x 73 mm

State: 17/08/2025 (Source: rittal.com/au-en)

# SZ 4378.000 - PS punched section without mounting flange, 23 x 73 mm for TS, VX SE

For mounting on the horizontal and vertical enclosure sections of a TS via support bracket PS.

#### **Features**

| Model No.             | SZ 4378.000                                                                                                                                                                                                             |
|-----------------------|-------------------------------------------------------------------------------------------------------------------------------------------------------------------------------------------------------------------------|
| Material              | Sheet steel                                                                                                                                                                                                             |
| Surface finish        | Zinc-plated                                                                                                                                                                                                             |
| Length                | 1,095 mm                                                                                                                                                                                                                |
| Installation options  | Directly to the vertical enclosure section via support brackets TS, via adaptor rail for PS compatibility in conjunction with support brackets PS  Directly on the horizontal enclosure section via support brackets PS |
| To fit                | Enclosure type: TS<br>VX SE<br>Suitable for width or height or depth: 1,200 mm                                                                                                                                          |
| Packs of              | 4 pc(s).                                                                                                                                                                                                                |
| Net weight            | 4.636                                                                                                                                                                                                                   |
| Gross weight          | 4.834                                                                                                                                                                                                                   |
| Customs tariff number | 73269098                                                                                                                                                                                                                |
| EAN                   | 4028177100039                                                                                                                                                                                                           |
| ETIM 9                | EC002625                                                                                                                                                                                                                |
| ETIM 8                | EC002625                                                                                                                                                                                                                |
|                       |                                                                                                                                                                                                                         |