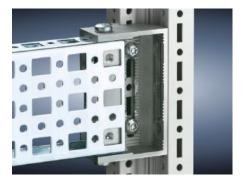

# SZ 4381.000 - PS punched section without mounting flange, 23 x 73 mm for TS, VX SE

For mounting on the horizontal and vertical enclosure sections of a TS via support bracket PS.

#### **Features**

| Model No.             | SZ 4381.000                                                                                                                                                                                                             |
|-----------------------|-------------------------------------------------------------------------------------------------------------------------------------------------------------------------------------------------------------------------|
| Material              | Sheet steel                                                                                                                                                                                                             |
| Surface finish        | Zinc-plated                                                                                                                                                                                                             |
| Length                | 2,095 mm                                                                                                                                                                                                                |
| Installation options  | Directly to the vertical enclosure section via support brackets TS, via adaptor rail for PS compatibility in conjunction with support brackets PS  Directly on the horizontal enclosure section via support brackets PS |
| To fit                | Enclosure type: TS<br>VX SE<br>Suitable for width or height or depth: 2,200 mm                                                                                                                                          |
| Packs of              | 4 pc(s).                                                                                                                                                                                                                |
| Net weight            | 8.608                                                                                                                                                                                                                   |
| Gross weight          | 9.062                                                                                                                                                                                                                   |
| Customs tariff number | 73269098                                                                                                                                                                                                                |
| EAN                   | 4028177100091                                                                                                                                                                                                           |
| ETIM 9                | EC002625                                                                                                                                                                                                                |
| ETIM 8                | EC002625                                                                                                                                                                                                                |
|                       |                                                                                                                                                                                                                         |