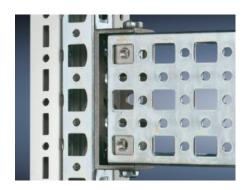

# SZ 4381.000 - PS punched section without mounting flange, 23 x 73 mm for TS, VX SE

For mounting on the horizontal and vertical enclosure sections of a TS via support bracket PS.

#### **Features**

| Model No.             | SZ 4381.000                                                                                                                                                                                                             |
|-----------------------|-------------------------------------------------------------------------------------------------------------------------------------------------------------------------------------------------------------------------|
| Material              | Sheet steel                                                                                                                                                                                                             |
| Surface finish        | Zinc-plated                                                                                                                                                                                                             |
| Length                | 2,095 mm                                                                                                                                                                                                                |
| Installation options  | Directly to the vertical enclosure section via support brackets TS, via adaptor rail for PS compatibility in conjunction with support brackets PS  Directly on the horizontal enclosure section via support brackets PS |
| To fit                | Enclosure type: TS<br>VX SE<br>Suitable for width or height or depth: 2,200 mm                                                                                                                                          |
| Packs of              | 4 pc(s).                                                                                                                                                                                                                |
| Net weight            | 8.608                                                                                                                                                                                                                   |
| Gross weight          | 9.062                                                                                                                                                                                                                   |
| Customs tariff number | 73269098                                                                                                                                                                                                                |
| EAN                   | 4028177100091                                                                                                                                                                                                           |
| ETIM 9                | EC002625                                                                                                                                                                                                                |
| ETIM 8                | EC002625                                                                                                                                                                                                                |
|                       |                                                                                                                                                                                                                         |