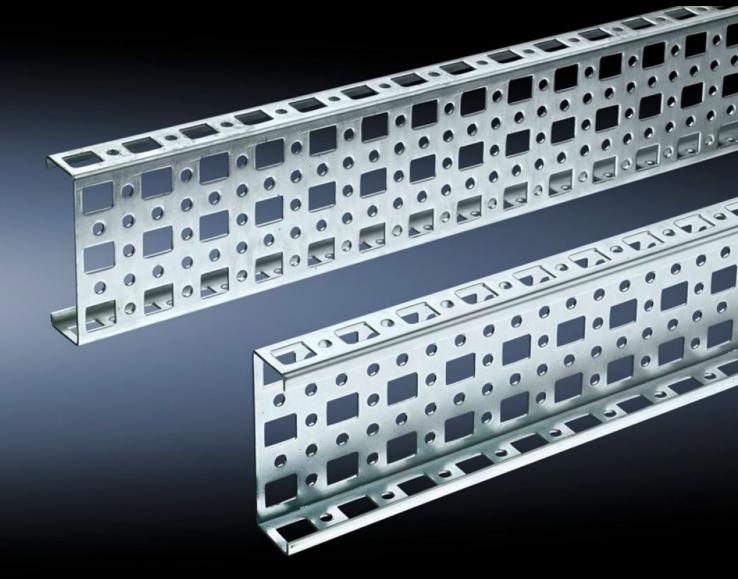

# SZ 4381.000 - PS punched section without mounting flange, 23 x 73 mm for TS, VX SE

For mounting on the horizontal and vertical enclosure sections of a TS via support bracket PS.

#### **Features**

| Model No.             | SZ 4381.000                                                                                                                                                                                                             |
|-----------------------|-------------------------------------------------------------------------------------------------------------------------------------------------------------------------------------------------------------------------|
| Material              | Sheet steel                                                                                                                                                                                                             |
| Surface finish        | Zinc-plated                                                                                                                                                                                                             |
| Length                | 2,095 mm                                                                                                                                                                                                                |
| Installation options  | Directly to the vertical enclosure section via support brackets TS, via adaptor rail for PS compatibility in conjunction with support brackets PS  Directly on the horizontal enclosure section via support brackets PS |
| To fit                | Enclosure type: TS<br>VX SE<br>Suitable for width or height or depth: 2,200 mm                                                                                                                                          |
| Packs of              | 4 pc(s).                                                                                                                                                                                                                |
| Net weight            | 8.608                                                                                                                                                                                                                   |
| Gross weight          | 9.062                                                                                                                                                                                                                   |
| Customs tariff number | 73269098                                                                                                                                                                                                                |
| EAN                   | 4028177100091                                                                                                                                                                                                           |
| ETIM 9                | EC002625                                                                                                                                                                                                                |
| ETIM 8                | EC002625                                                                                                                                                                                                                |
|                       |                                                                                                                                                                                                                         |