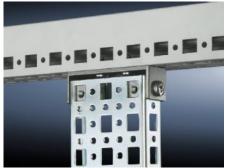

# SZ 4381.000 - PS punched section without mounting flange, 23 x 73 mm for TS, VX SE

For mounting on the horizontal and vertical enclosure sections of a TS via support bracket PS.

#### **Features**

| Model No.             | SZ 4381.000                                                                                                                                                                                                             |
|-----------------------|-------------------------------------------------------------------------------------------------------------------------------------------------------------------------------------------------------------------------|
| Material              | Sheet steel                                                                                                                                                                                                             |
| Surface finish        | Zinc-plated                                                                                                                                                                                                             |
| Length                | 2,095 mm                                                                                                                                                                                                                |
| Installation options  | Directly to the vertical enclosure section via support brackets TS, via adaptor rail for PS compatibility in conjunction with support brackets PS  Directly on the horizontal enclosure section via support brackets PS |
| To fit                | Enclosure type: TS<br>VX SE<br>Suitable for width or height or depth: 2,200 mm                                                                                                                                          |
| Packs of              | 4 pc(s).                                                                                                                                                                                                                |
| Net weight            | 8.608                                                                                                                                                                                                                   |
| Gross weight          | 9.062                                                                                                                                                                                                                   |
| Customs tariff number | 73269098                                                                                                                                                                                                                |
| EAN                   | 4028177100091                                                                                                                                                                                                           |
| ETIM 9                | EC002625                                                                                                                                                                                                                |
| ETIM 8                | EC002625                                                                                                                                                                                                                |
|                       |                                                                                                                                                                                                                         |