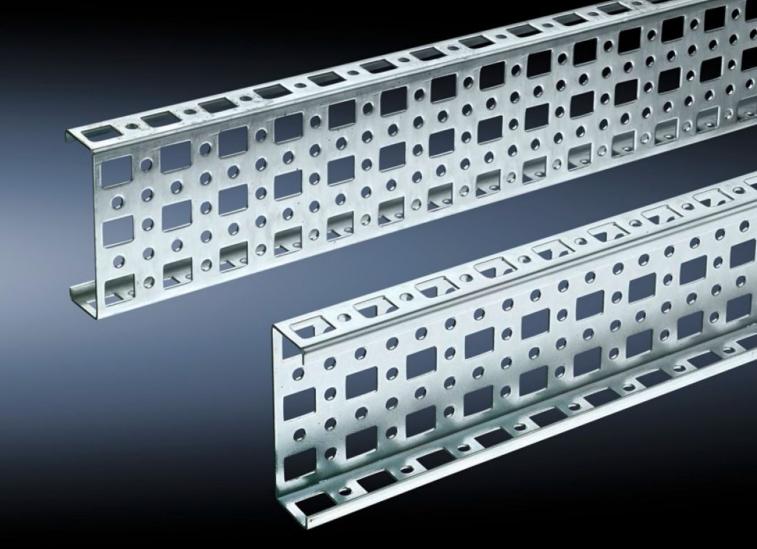

# SZ 4382.000 - PS punched section without mounting flange, 23 x 73 mm for TS, VX SE

For mounting on the horizontal and vertical enclosure sections of a TS via support bracket PS.

#### Features

| Model No.             | SZ 4382.000                                                                                                                                                                                                                     |
|-----------------------|---------------------------------------------------------------------------------------------------------------------------------------------------------------------------------------------------------------------------------|
| Material              | Sheet steel                                                                                                                                                                                                                     |
| Surface finish        | Zinc-plated                                                                                                                                                                                                                     |
| Length                | 895 mm                                                                                                                                                                                                                          |
| Installation options  | Directly to the vertical enclosure section via support brackets TS, via<br>adaptor rail for PS compatibility in conjunction with support<br>brackets PS<br>Directly on the horizontal enclosure section via support brackets PS |
| To fit                | Enclosure type: TS<br>VX SE<br>Suitable for width or height or depth: 1,000 mm                                                                                                                                                  |
| Packs of              | 4 pc(s).                                                                                                                                                                                                                        |
| Net weight            | 3.812                                                                                                                                                                                                                           |
| Gross weight          | 3.86                                                                                                                                                                                                                            |
| Customs tariff number | 73269098                                                                                                                                                                                                                        |
| EAN                   | 4028177100114                                                                                                                                                                                                                   |
| ETIM 9                | EC002625                                                                                                                                                                                                                        |
| ETIM 8                | EC002625                                                                                                                                                                                                                        |
|                       |                                                                                                                                                                                                                                 |