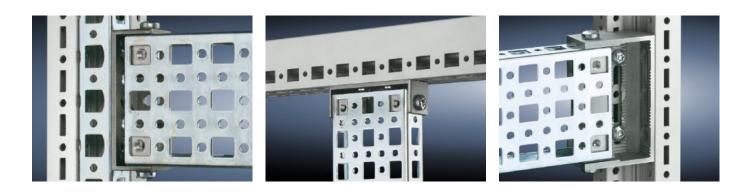

# SZ 4382.000 - PS punched section without mounting flange, 23 x 73 mm for TS, VX SE

For mounting on the horizontal and vertical enclosure sections of a TS via support bracket PS.

#### Features

| Model No.             | SZ 4382.000                                                                                                                                                                                                                     |
|-----------------------|---------------------------------------------------------------------------------------------------------------------------------------------------------------------------------------------------------------------------------|
| Material              | Sheet steel                                                                                                                                                                                                                     |
| Surface finish        | Zinc-plated                                                                                                                                                                                                                     |
| Length                | 895 mm                                                                                                                                                                                                                          |
| Installation options  | Directly to the vertical enclosure section via support brackets TS, via<br>adaptor rail for PS compatibility in conjunction with support<br>brackets PS<br>Directly on the horizontal enclosure section via support brackets PS |
| To fit                | Enclosure type: TS<br>VX SE<br>Suitable for width or height or depth: 1,000 mm                                                                                                                                                  |
| Packs of              | 4 pc(s).                                                                                                                                                                                                                        |
| Net weight            | 3.812                                                                                                                                                                                                                           |
| Gross weight          | 3.86                                                                                                                                                                                                                            |
| Customs tariff number | 73269098                                                                                                                                                                                                                        |
| EAN                   | 4028177100114                                                                                                                                                                                                                   |
| ETIM 9                | EC002625                                                                                                                                                                                                                        |
| ETIM 8                | EC002625                                                                                                                                                                                                                        |
|                       |                                                                                                                                                                                                                                 |