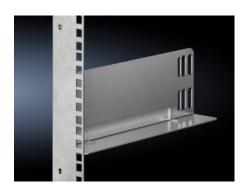

## SZ 4530.000 - Slide rail For TS adaptor section, one-sided mounting

With one-sided mounting on the 482.6 mm (19") adaptor sections.

## **Features**

| Model No.               | SZ 4530.000                                                                        |
|-------------------------|------------------------------------------------------------------------------------|
| Product description     | Mounted on the adaptor section , 482.6 mm (19").                                   |
| Material                | Sheet steel                                                                        |
| Surface finish          | Zinc-plated                                                                        |
| Supply includes         | Assembly parts                                                                     |
| Length                  | 185 mm                                                                             |
| Installation dimensions | Installation depth for components: 482.6 mm Installation width for components: 19" |
| Packs of                | 10 pc(s).                                                                          |
| Net weight              | 3.2                                                                                |
| Customs tariff number   | 73269098                                                                           |
| EAN                     | 4028177102385                                                                      |
| ETIM 9                  | EC002620                                                                           |
| ETIM 8                  | EC002620                                                                           |
| ECLASS 8.0              | 27189261                                                                           |