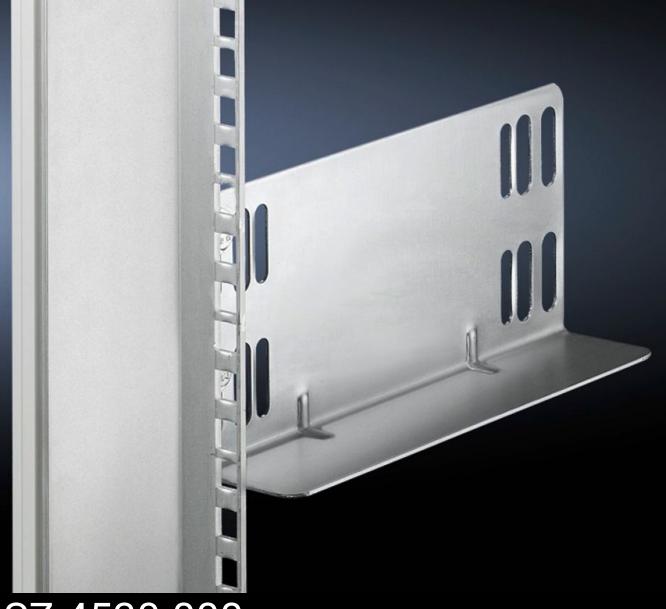

## SZ 4530.000 - Slide rail For TS adaptor section, one-sided mounting

With one-sided mounting on the 482.6 mm (19") adaptor sections.

## **Features**

| Model No.               | SZ 4530.000                                                                        |
|-------------------------|------------------------------------------------------------------------------------|
| Product description     | Mounted on the adaptor section , 482.6 mm (19").                                   |
| Material                | Sheet steel                                                                        |
| Surface finish          | Zinc-plated                                                                        |
| Supply includes         | Assembly parts                                                                     |
| Length                  | 185 mm                                                                             |
| Installation dimensions | Installation depth for components: 482.6 mm Installation width for components: 19" |
| Packs of                | 10 pc(s).                                                                          |
| Net weight              | 3.2                                                                                |
| Customs tariff number   | 73269098                                                                           |
| EAN                     | 4028177102385                                                                      |
| ETIM 9                  | EC002620                                                                           |
| ETIM 8                  | EC002620                                                                           |
| ECLASS 8.0              | 27189261                                                                           |