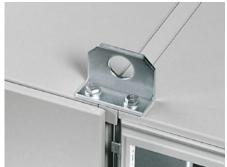

# SZ 4540.000 - Combination angle for VX, TS

For optimum distribution of tensile forces during transportation of bayed enclosures by crane.

#### **Features**

| Model No.                     | SZ 4540.000                                                                                                   |
|-------------------------------|---------------------------------------------------------------------------------------------------------------|
| Product description           | For optimum distribution of tensile forces during transportation of bayed enclosures by crane.                |
| Material                      | Sheet steel                                                                                                   |
| Surface finish                | Zinc-plated                                                                                                   |
| Supply includes               | Assembly parts                                                                                                |
| To fit                        | Enclosure type: VX<br>TS                                                                                      |
| Packs of                      | 4 pc(s).                                                                                                      |
| Net weight                    | 2.58                                                                                                          |
| Gross weight                  | 2.76                                                                                                          |
| PCF per pack (cradle-to-gate) | 10.4 kg CO2 eq (Cat B)                                                                                        |
| Note on PCF category          | Category B: PCF value (cradle-to-gate) based on the product weight approximately calculated and self-declared |
| Customs tariff number         | 73182900                                                                                                      |
| EAN                           | 4028177102552                                                                                                 |
| ETIM 9                        | EC002622                                                                                                      |
| ETIM 8                        | EC002622                                                                                                      |
|                               |                                                                                                               |