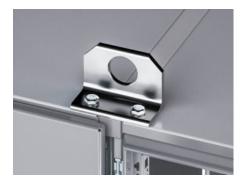

# SZ 4540.000 - Combination angle for VX, TS

For optimum distribution of tensile forces during transportation of bayed enclosures by crane.

#### **Features**

| Model No.                     | SZ 4540.000                                                                                                   |
|-------------------------------|---------------------------------------------------------------------------------------------------------------|
| Product description           | For optimum distribution of tensile forces during transportation of bayed enclosures by crane.                |
| Material                      | Sheet steel                                                                                                   |
| Surface finish                | Zinc-plated                                                                                                   |
| Supply includes               | Assembly parts                                                                                                |
| To fit                        | Enclosure type: VX<br>TS                                                                                      |
| Packs of                      | 4 pc(s).                                                                                                      |
| Net weight                    | 2.58                                                                                                          |
| Gross weight                  | 2.76                                                                                                          |
| PCF per pack (cradle-to-gate) | 10.4 kg CO2 eq (Cat B)                                                                                        |
| Note on PCF category          | Category B: PCF value (cradle-to-gate) based on the product weight approximately calculated and self-declared |
| Customs tariff number         | 73182900                                                                                                      |
| EAN                           | 4028177102552                                                                                                 |
| ETIM 9                        | EC002622                                                                                                      |
| ETIM 8                        | EC002622                                                                                                      |
|                               |                                                                                                               |