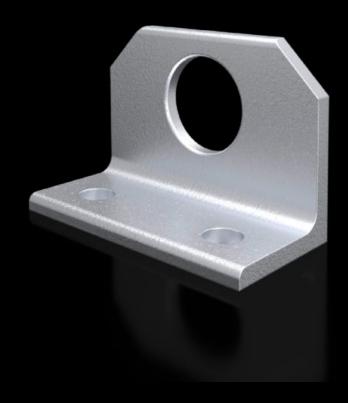

# SZ 4540.000 - Combination angle for VX, TS

For optimum distribution of tensile forces during transportation of bayed enclosures by crane.

#### **Features**

| Model No.                     | SZ 4540.000                                                                                                   |
|-------------------------------|---------------------------------------------------------------------------------------------------------------|
| Product description           | For optimum distribution of tensile forces during transportation of bayed enclosures by crane.                |
| Material                      | Sheet steel                                                                                                   |
| Surface finish                | Zinc-plated                                                                                                   |
| Supply includes               | Assembly parts                                                                                                |
| To fit                        | Enclosure type: VX<br>TS                                                                                      |
| Packs of                      | 4 pc(s).                                                                                                      |
| Net weight                    | 2.58                                                                                                          |
| Gross weight                  | 2.76                                                                                                          |
| PCF per pack (cradle-to-gate) | 10.4 kg CO2 eq (Cat B)                                                                                        |
| Note on PCF category          | Category B: PCF value (cradle-to-gate) based on the product weight approximately calculated and self-declared |
| Customs tariff number         | 73182900                                                                                                      |
| EAN                           | 4028177102552                                                                                                 |
| ETIM 9                        | EC002622                                                                                                      |
| ETIM 8                        | EC002622                                                                                                      |
|                               |                                                                                                               |