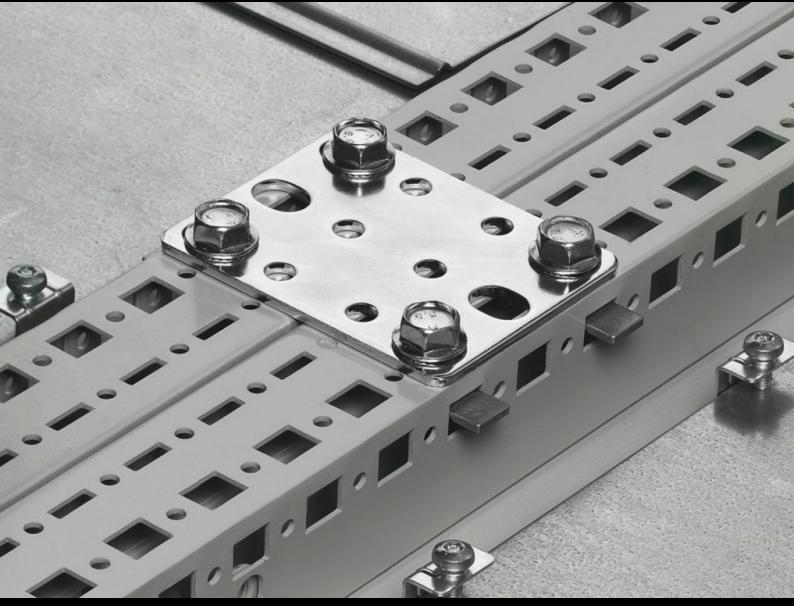

## TS 4582.500 - Baying brackets for TS/TS, TS/PS

For additional stability or if mounting plate brackets, swing frames or busbar supports prevent installation of a baying bracket.

## **Features**

| Model No.             | TS 4582.500                                                                                                                                                 |
|-----------------------|-------------------------------------------------------------------------------------------------------------------------------------------------------------|
| Product description   | For additional stabilisation, or in cases where mounting plate brackets, swing frame or busbar support prevent the installation of angular baying brackets. |
| Material              | Sheet steel                                                                                                                                                 |
| Surface finish        | Zinc-plated                                                                                                                                                 |
| Supply includes       | Assembly parts                                                                                                                                              |
| Assembly instruction  | The snap-on nut is required for mounting on the vertical enclosure section                                                                                  |
| To fit                | Enclosure type: TS 8<br>PS                                                                                                                                  |
| Packs of              | 4 pc(s).                                                                                                                                                    |
| Net weight            | 0.672                                                                                                                                                       |
| Gross weight          | 0.76                                                                                                                                                        |
| Customs tariff number | 83024900                                                                                                                                                    |
| EAN                   | 4028177185531                                                                                                                                               |
| ETIM 9                | EC002622                                                                                                                                                    |
| ETIM 8                | EC002622                                                                                                                                                    |
| ECLASS 8.0            | 27189263                                                                                                                                                    |