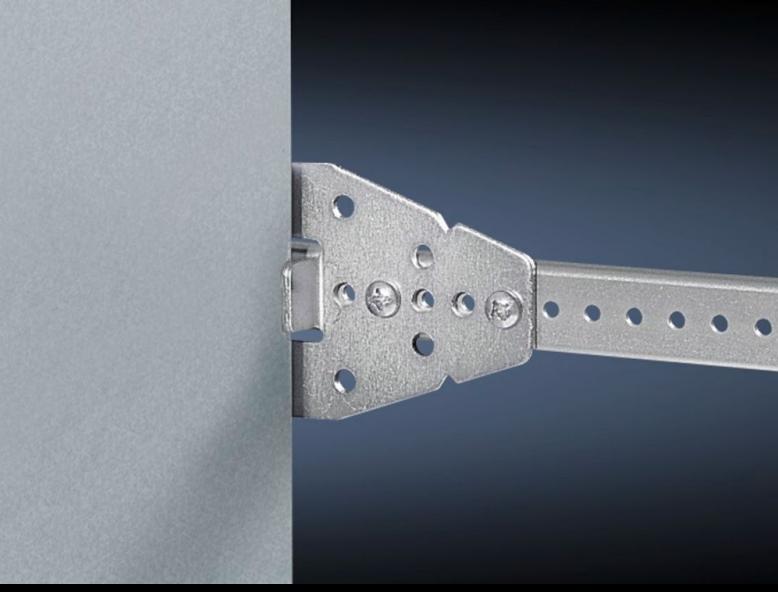

## TS 4593.000 - Mounting plate attachment for TS, VX SE

For additional clamping and to reduce potential vibration of the mounting plate. Select according to mounting position, installation type and enclosure.

## **Features**

| Model No.             | TS 4593.000                                                                                                                                                                                                                         |
|-----------------------|-------------------------------------------------------------------------------------------------------------------------------------------------------------------------------------------------------------------------------------|
|                       | 13 4373.000                                                                                                                                                                                                                         |
| Product description   | For additional clamping and to reduce potential vibration of the mounting plate. Select according to mounting position, installation type and enclosure.                                                                            |
| Material              | Sheet steel                                                                                                                                                                                                                         |
| Surface finish        | Zinc-plated                                                                                                                                                                                                                         |
| Supply includes       | Assembly parts                                                                                                                                                                                                                      |
| Installation options  | All-round                                                                                                                                                                                                                           |
|                       | Set forward on a 25 mm pitch pattern                                                                                                                                                                                                |
| Note                  | Slide in between the bar and plate from below or above or from the side, and secure with screws.  Also required: Support strips, punched sections with mounting flanges, punched rails or punched sections without mounting flanges |
| To fit                | Enclosure type: TS 8<br>SE                                                                                                                                                                                                          |
| Packs of              | 10 pc(s).                                                                                                                                                                                                                           |
| Net weight            | 1.28                                                                                                                                                                                                                                |
| Gross weight          | 1.397                                                                                                                                                                                                                               |
| Customs tariff number | 73269098                                                                                                                                                                                                                            |
| EAN                   | 4028177103702                                                                                                                                                                                                                       |
| ETIM 9                | EC002620                                                                                                                                                                                                                            |
| ETIM 8                | EC002620                                                                                                                                                                                                                            |
| ECLASS 8.0            | 27189261                                                                                                                                                                                                                            |