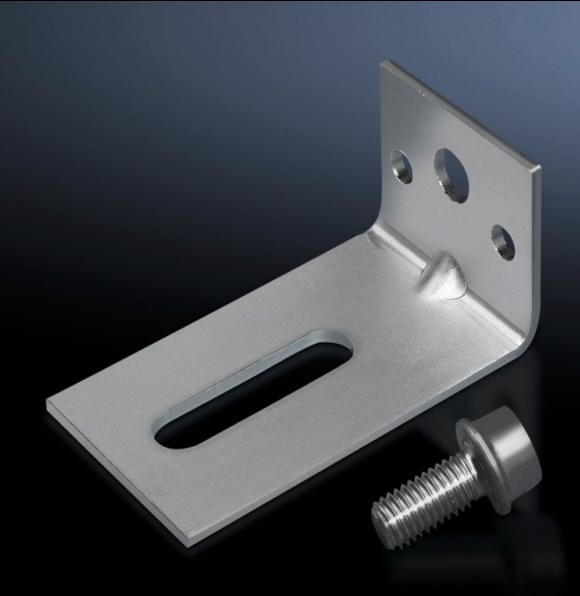

## TS 4595.000 - Wall bracket for VX, VX IT, VX SE, TS, TS IT

For attaching enclosures with a shallow depth and e.g. heavy components on the door or a built-in swing frame, to a wall at the top.

## **Features**

| Model No.                     | TS 4595.000                                                                                                                          |
|-------------------------------|--------------------------------------------------------------------------------------------------------------------------------------|
| Product description           | For attaching enclosures with a shallow depth and e.g. heavy components on the door or a built-in swing frame, to a wall at the top. |
| Material                      | Sheet steel                                                                                                                          |
| Surface finish                | Zinc-plated                                                                                                                          |
| Packs of                      | 4 pc(s).                                                                                                                             |
| Net weight                    | 1                                                                                                                                    |
| Gross weight                  | 1.16                                                                                                                                 |
| PCF per pack (cradle-to-gate) | 4.3 kg CO2 eq (Cat B)                                                                                                                |
| Note on PCF category          | Category B: PCF value (cradle-to-gate) based on the product weight, approximately calculated and self-declared                       |
| Customs tariff number         | 83024900                                                                                                                             |
| EAN                           | 4028177103740                                                                                                                        |
| ETIM 9                        | EC002625                                                                                                                             |
| ETIM 8                        | EC002625                                                                                                                             |
| ECLASS 8.0                    | 27189234                                                                                                                             |