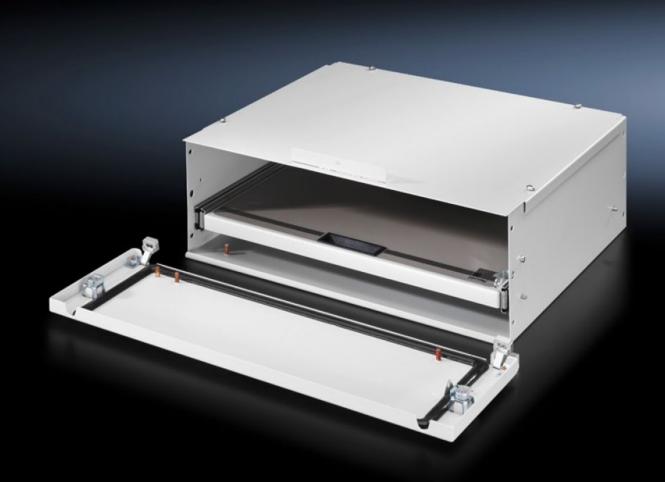

## TP 4757.500 - Drawer for universal console TP

For mouse and keyboard with a maximum width of 500 mm. A high level of protection is retained, even with the flap open.

#### **Features**

| Model No.                            | TP 4757.500                                                                                                             |
|--------------------------------------|-------------------------------------------------------------------------------------------------------------------------|
| Product description                  | For mouse and keyboard with a maximum width of 500 mm. A high level of protection is retained, even with the flap open. |
| Material                             | Sheet steel                                                                                                             |
| Surface finish                       | Textured paint                                                                                                          |
| Colour                               | RAL 7035                                                                                                                |
| Supply includes                      | Double-bit lock insert<br>Assembly parts                                                                                |
| Dimensions                           | Height: 200 mm                                                                                                          |
| Assembly instruction                 | Only suitable for installation without a mounting plate.                                                                |
| IP protection category to IEC 60 529 | IP 55                                                                                                                   |
| Protection category NEMA             | NEMA 12                                                                                                                 |
| Basic material                       | Sheet steel                                                                                                             |
| Packs of                             | 1 pc(s).                                                                                                                |
| Net weight                           | 14.887                                                                                                                  |
| Gross weight                         | 15.67                                                                                                                   |
| Customs tariff number                | 94039910                                                                                                                |