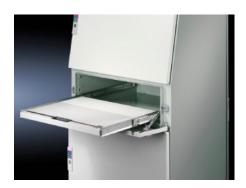

## TP 4757.500 - Drawer for universal console TP

For mouse and keyboard with a maximum width of 500 mm. A high level of protection is retained, even with the flap open.

#### **Features**

| Model No.                            | TP 4757.500                                                                                                             |
|--------------------------------------|-------------------------------------------------------------------------------------------------------------------------|
| Product description                  | For mouse and keyboard with a maximum width of 500 mm. A high level of protection is retained, even with the flap open. |
| Material                             | Sheet steel                                                                                                             |
| Surface finish                       | Textured paint                                                                                                          |
| Colour                               | RAL 7035                                                                                                                |
| Supply includes                      | Double-bit lock insert<br>Assembly parts                                                                                |
| Dimensions                           | Height: 200 mm                                                                                                          |
| Assembly instruction                 | Only suitable for installation without a mounting plate.                                                                |
| IP protection category to IEC 60 529 | IP 55                                                                                                                   |
| Protection category NEMA             | NEMA 12                                                                                                                 |
| Basic material                       | Sheet steel                                                                                                             |
| Packs of                             | 1 pc(s).                                                                                                                |
| Net weight                           | 14.887                                                                                                                  |
| Gross weight                         | 15.67                                                                                                                   |
| Customs tariff number                | 94039910                                                                                                                |