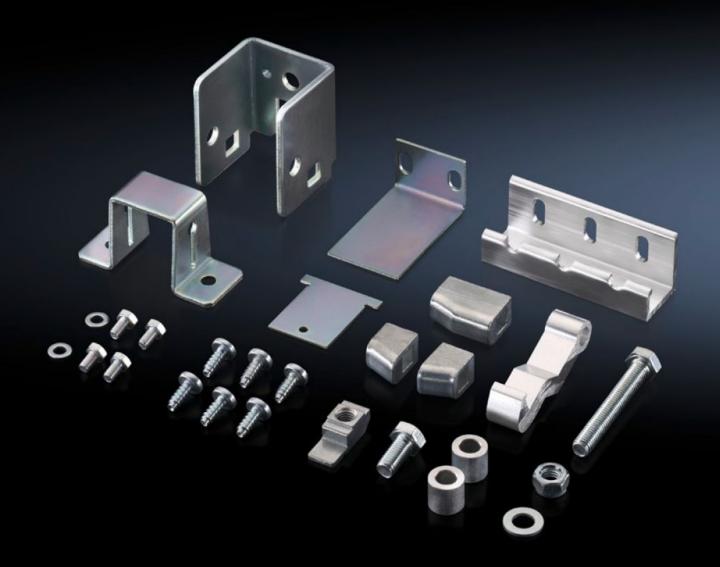

## TS 4911.000 - Adjacent door latch

Adjacent cubicle latch mechanism for installation in adjacent enclosure.

## **Features**

| Model No.             | TS 4911.000                                                                                                                                                                                    |
|-----------------------|------------------------------------------------------------------------------------------------------------------------------------------------------------------------------------------------|
| Design                | for single-door enclosures                                                                                                                                                                     |
| Product description   | In conjunction with the isolator door cover, the requirements of UL 508 A are also met for bayed enclosure suites. Depending on the baying combination, different components will be required. |
| Installation options  | Installation in adjacent enclosure                                                                                                                                                             |
| Packs of              | 1 pc(s).                                                                                                                                                                                       |
| Net weight            | 0.47                                                                                                                                                                                           |
| Gross weight          | 0.531                                                                                                                                                                                          |
| Customs tariff number | 83015000                                                                                                                                                                                       |
| EAN                   | 4028177113947                                                                                                                                                                                  |
| ETIM 9                | EC000327                                                                                                                                                                                       |
| ETIM 8                | EC000327                                                                                                                                                                                       |
| ECLASS 8.0            | 27409217                                                                                                                                                                                       |