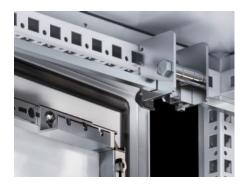

## TS 4911.000 - Adjacent door latch

Adjacent cubicle latch mechanism for installation in adjacent enclosure.

## **Features**

| Model No.             | TS 4911.000                                                                                                                                                                                    |
|-----------------------|------------------------------------------------------------------------------------------------------------------------------------------------------------------------------------------------|
| Design                | for single-door enclosures                                                                                                                                                                     |
| Product description   | In conjunction with the isolator door cover, the requirements of UL 508 A are also met for bayed enclosure suites. Depending on the baying combination, different components will be required. |
| Installation options  | Installation in adjacent enclosure                                                                                                                                                             |
| Packs of              | 1 pc(s).                                                                                                                                                                                       |
| Net weight            | 0.47                                                                                                                                                                                           |
| Gross weight          | 0.531                                                                                                                                                                                          |
| Customs tariff number | 83015000                                                                                                                                                                                       |
| EAN                   | 4028177113947                                                                                                                                                                                  |
| ETIM 9                | EC000327                                                                                                                                                                                       |
| ETIM 8                | EC000327                                                                                                                                                                                       |
| ECLASS 8.0            | 27409217                                                                                                                                                                                       |